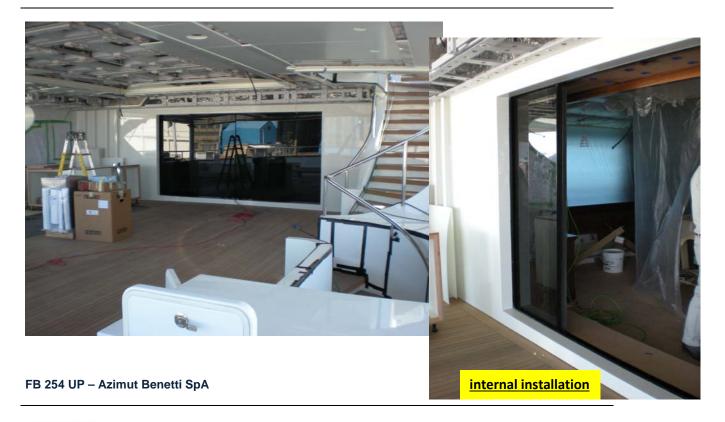

## Description

Automatic sliding stern doors designed for internal or external installation (as shipyard request or technical requirement). The structure, with two fixed and one sliding or two simultaneously sliding panels, is in galvanized steel powder painted or in glossy polished AISI 316 stainless steel with tempered tinted flat or curved glass (as requirement).

The doors are operated by an external push button and electronic key controlled by a multifunction microprocessor and are supplied with a telediagnostics control panel, emergency battery backup power, an internal standard push-button panel with status indicator leds and a manual safety release in the event of a power failure. Upper and lower slide rails in stainless steel AISI 316, with pneumatic seals to guarantee the watertight seal at door. Automatic safe-closing features open the doors if they contact any resistance to closing.