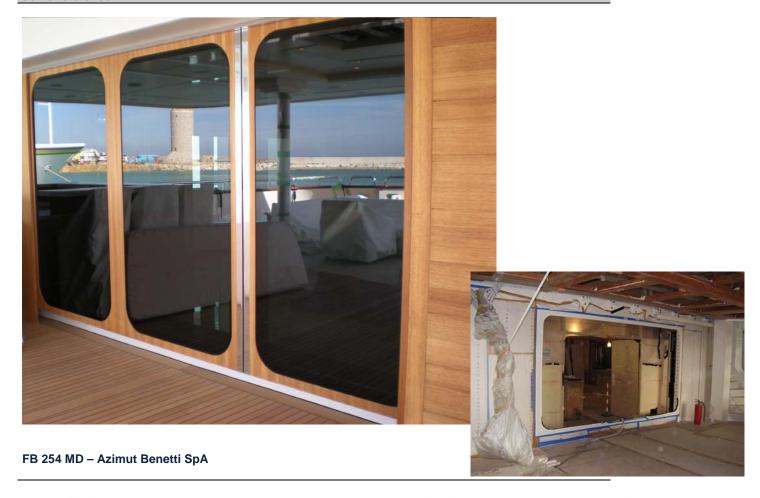

## Description

Automatic sliding stern doors designed for internal or external installation (as shipyard request or technical requirement). The structure, with two fixed and one sliding or two simultaneously sliding panels, is in galvanized steel powder painted or in glossy polished AISI 316 stainless steel with tempered tinted flat or curved glass (as requirement).

The doors are operated by an external push button and electronic key controlled by a multifunction microprocessor and are supplied with a telediagnostics control panel, emergency battery backup power, an internal standard push-button panel with status indicator leds and a manual safety release in the event of a power failure. Upper and lower slide rails in stainless steel AISI 316, with pneumatic seals to guarantee the watertight seal at door. Automatic safe-closing features open the doors if they contact any resistance to closing.