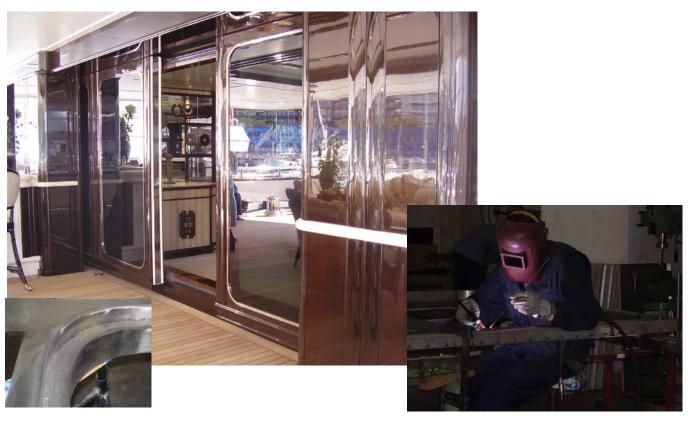

## Description

Automatic sliding stern doors designed for internal or external installation (as shipyard request or technical requirement). The structure, with two fixed and one sliding or two simultaneously sliding panels, is in galvanized steel powder painted or in glossy polished AISI 316 stainless steel with tempered tinted flat or curved glass (as requirement).

The doors are operated by an external push button and electronic key controlled by a multifunction microprocessor and are supplied with a telediagnostics control panel, emergency battery backup power, an internal standard push-button panel with status indicator leds and a manual safety release in the event of a power failure. Upper and lower slide rails in stainless steel AISI 316, with pneumatic seals to guarantee the watertight seal at door. Automatic safe-closing features open the doors if they contact any resistance to closing.