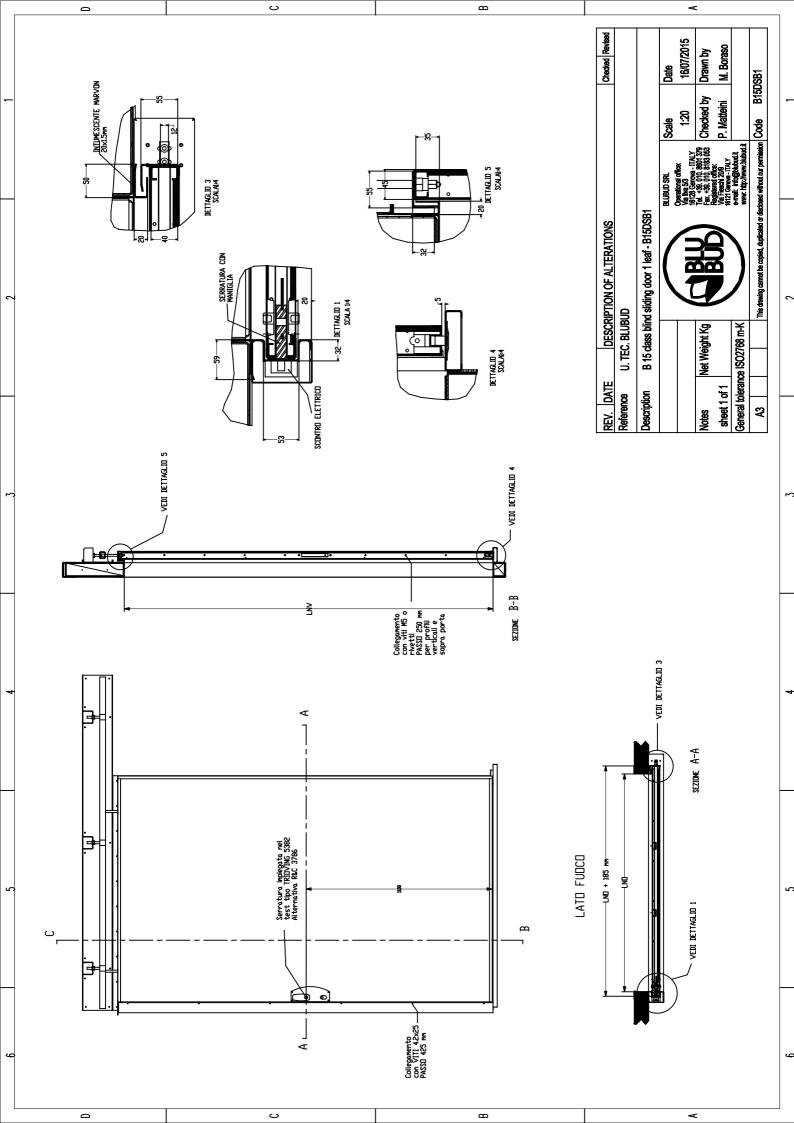

## **BLIND SLIDING DOOR**

| General Information                                                                                           |                                                                  |
|---------------------------------------------------------------------------------------------------------------|------------------------------------------------------------------|
| description                                                                                                   | blind, single leaf, manual or automatic sliding door             |
| type                                                                                                          | B15DSB1                                                          |
| manufacturer                                                                                                  | Blu Bud srl                                                      |
|                                                                                                               |                                                                  |
| Application                                                                                                   |                                                                  |
| fire properties                                                                                               | B0 Class fire resistant with fire hazard on the side opposite to |
|                                                                                                               | the suspension trolleys                                          |
| certificates, approvals                                                                                       | RINA MED Module B Nr. MED244315CS/001                            |
| drawing number                                                                                                | B15DSB1                                                          |
|                                                                                                               |                                                                  |
| Size                                                                                                          | 1000                                                             |
| max horizontal clear opening (LNO)                                                                            | 1300 mm                                                          |
| max vertical clear opening (LNV)                                                                              | 2200 mm                                                          |
| horizontal cut in bulkhead (TFO)                                                                              | LNO + 185 mm + 5 mm                                              |
| vertical cut in bulkhead (TFV)                                                                                | LNV + sill height + over door panel + 5 mm                       |
| All relevant sizes to height and width of the doors may be increased of 15% provided that the surface area is |                                                                  |
|                                                                                                               | ncreased of more than 10%.                                       |
| sill                                                                                                          | 15mm                                                             |
| Frame                                                                                                         |                                                                  |
| Frame                                                                                                         | and dua                                                          |
| section shape                                                                                                 | see dwg see dwg                                                  |
| thickness of steel                                                                                            | 1,2mm                                                            |
| materials                                                                                                     | steel or stainless steel (ss)                                    |
| finishing                                                                                                     | raw, paint, brushed or polished (ss)                             |
| counter frame thickness                                                                                       | 0.8mm                                                            |
| Counter traine trickness                                                                                      | 0,0111111                                                        |
| Leaf                                                                                                          |                                                                  |
| concept                                                                                                       | sandwich                                                         |
| thickness                                                                                                     | 40mm                                                             |
| core                                                                                                          | one layer of mineral wool and one layer of promatech H           |
| material of skins                                                                                             | steel or stainless steel (ss)                                    |
| coating                                                                                                       | raw, laminates, PVC, brushed or polished (ss)                    |
| leaf frame                                                                                                    | paint, brushed or polished (ss)                                  |
|                                                                                                               | 1 ,                                                              |
| Accessories                                                                                                   |                                                                  |
| standard                                                                                                      | handle, sill cover,                                              |
| extra                                                                                                         | lock, automation device and onboard installation                 |
|                                                                                                               |                                                                  |
| Mechanical and physical properties                                                                            |                                                                  |
| noise reduction                                                                                               | n.a.                                                             |
|                                                                                                               |                                                                  |