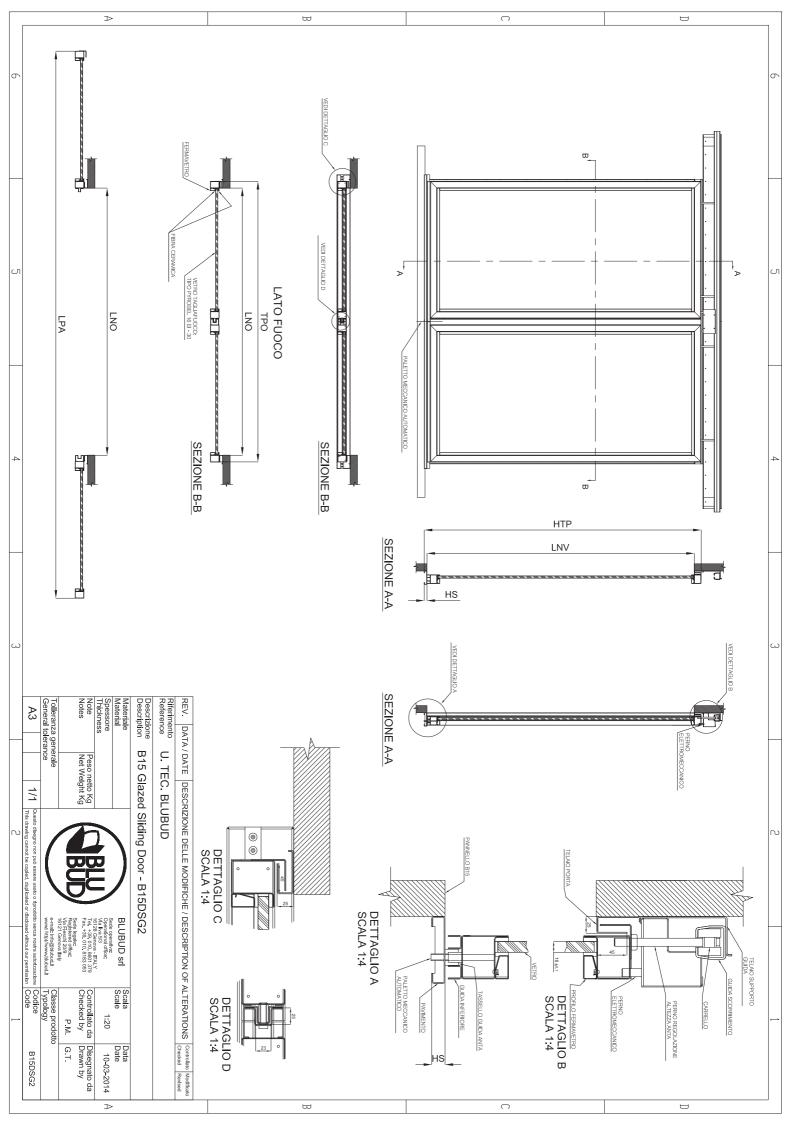

## **AUTOMATIC GLAZED SLIDING DOOR**

| General Information                           |                                                                    |
|-----------------------------------------------|--------------------------------------------------------------------|
| description                                   | glazed, double leaf, glazed door                                   |
| type                                          | B15DSG2                                                            |
| manufacturer                                  | Blu Bud srl                                                        |
|                                               |                                                                    |
| Application                                   |                                                                    |
| fire properties                               | B15 Class fire resistant                                           |
| certificates, approvals                       | RINA MED Module B Nr. MED333313CS                                  |
| drawing number                                | B15DSG2                                                            |
| Size                                          |                                                                    |
| max horizontal clear opening (LNO)            | 2000 mm                                                            |
| max vertical clear opening (LNV)              | 2000 mm                                                            |
| All relevant sizes to height and width of the | he doors may be increased of 15% provided that the surface area is |
| not increased of more than 10%.               |                                                                    |
| sill                                          | 25 mm                                                              |
|                                               |                                                                    |
| Frame                                         |                                                                    |
| section shape                                 | see dwg                                                            |
| section size                                  | see dwg                                                            |
| thickness of steel                            | 1,5 mm                                                             |
| materials                                     | steel or stainless steel (ss)                                      |
| finishing                                     | raw, paint, brushed or polished (ss)                               |
| counter frame thickness                       | 1,5 mm                                                             |
| Loof                                          |                                                                    |
| <b>Leaf</b> glass                             | PYROBEL EI 30                                                      |
| thickness minimum of glass                    | 16 +/- 1 mm                                                        |
| thickness of door leaf                        | 65 mm                                                              |
| thickness of door leaf                        | 00 111111                                                          |
| Accessories                                   |                                                                    |
| standard                                      | automatic bolts, electric lock system, sill cover                  |
| extra                                         | remote controls, PLC, radar                                        |
| decoration                                    | custom request                                                     |
| Machanical and physical properties            |                                                                    |
| Mechanical and physical properties            |                                                                    |
| noise reduction                               | n.a.                                                               |