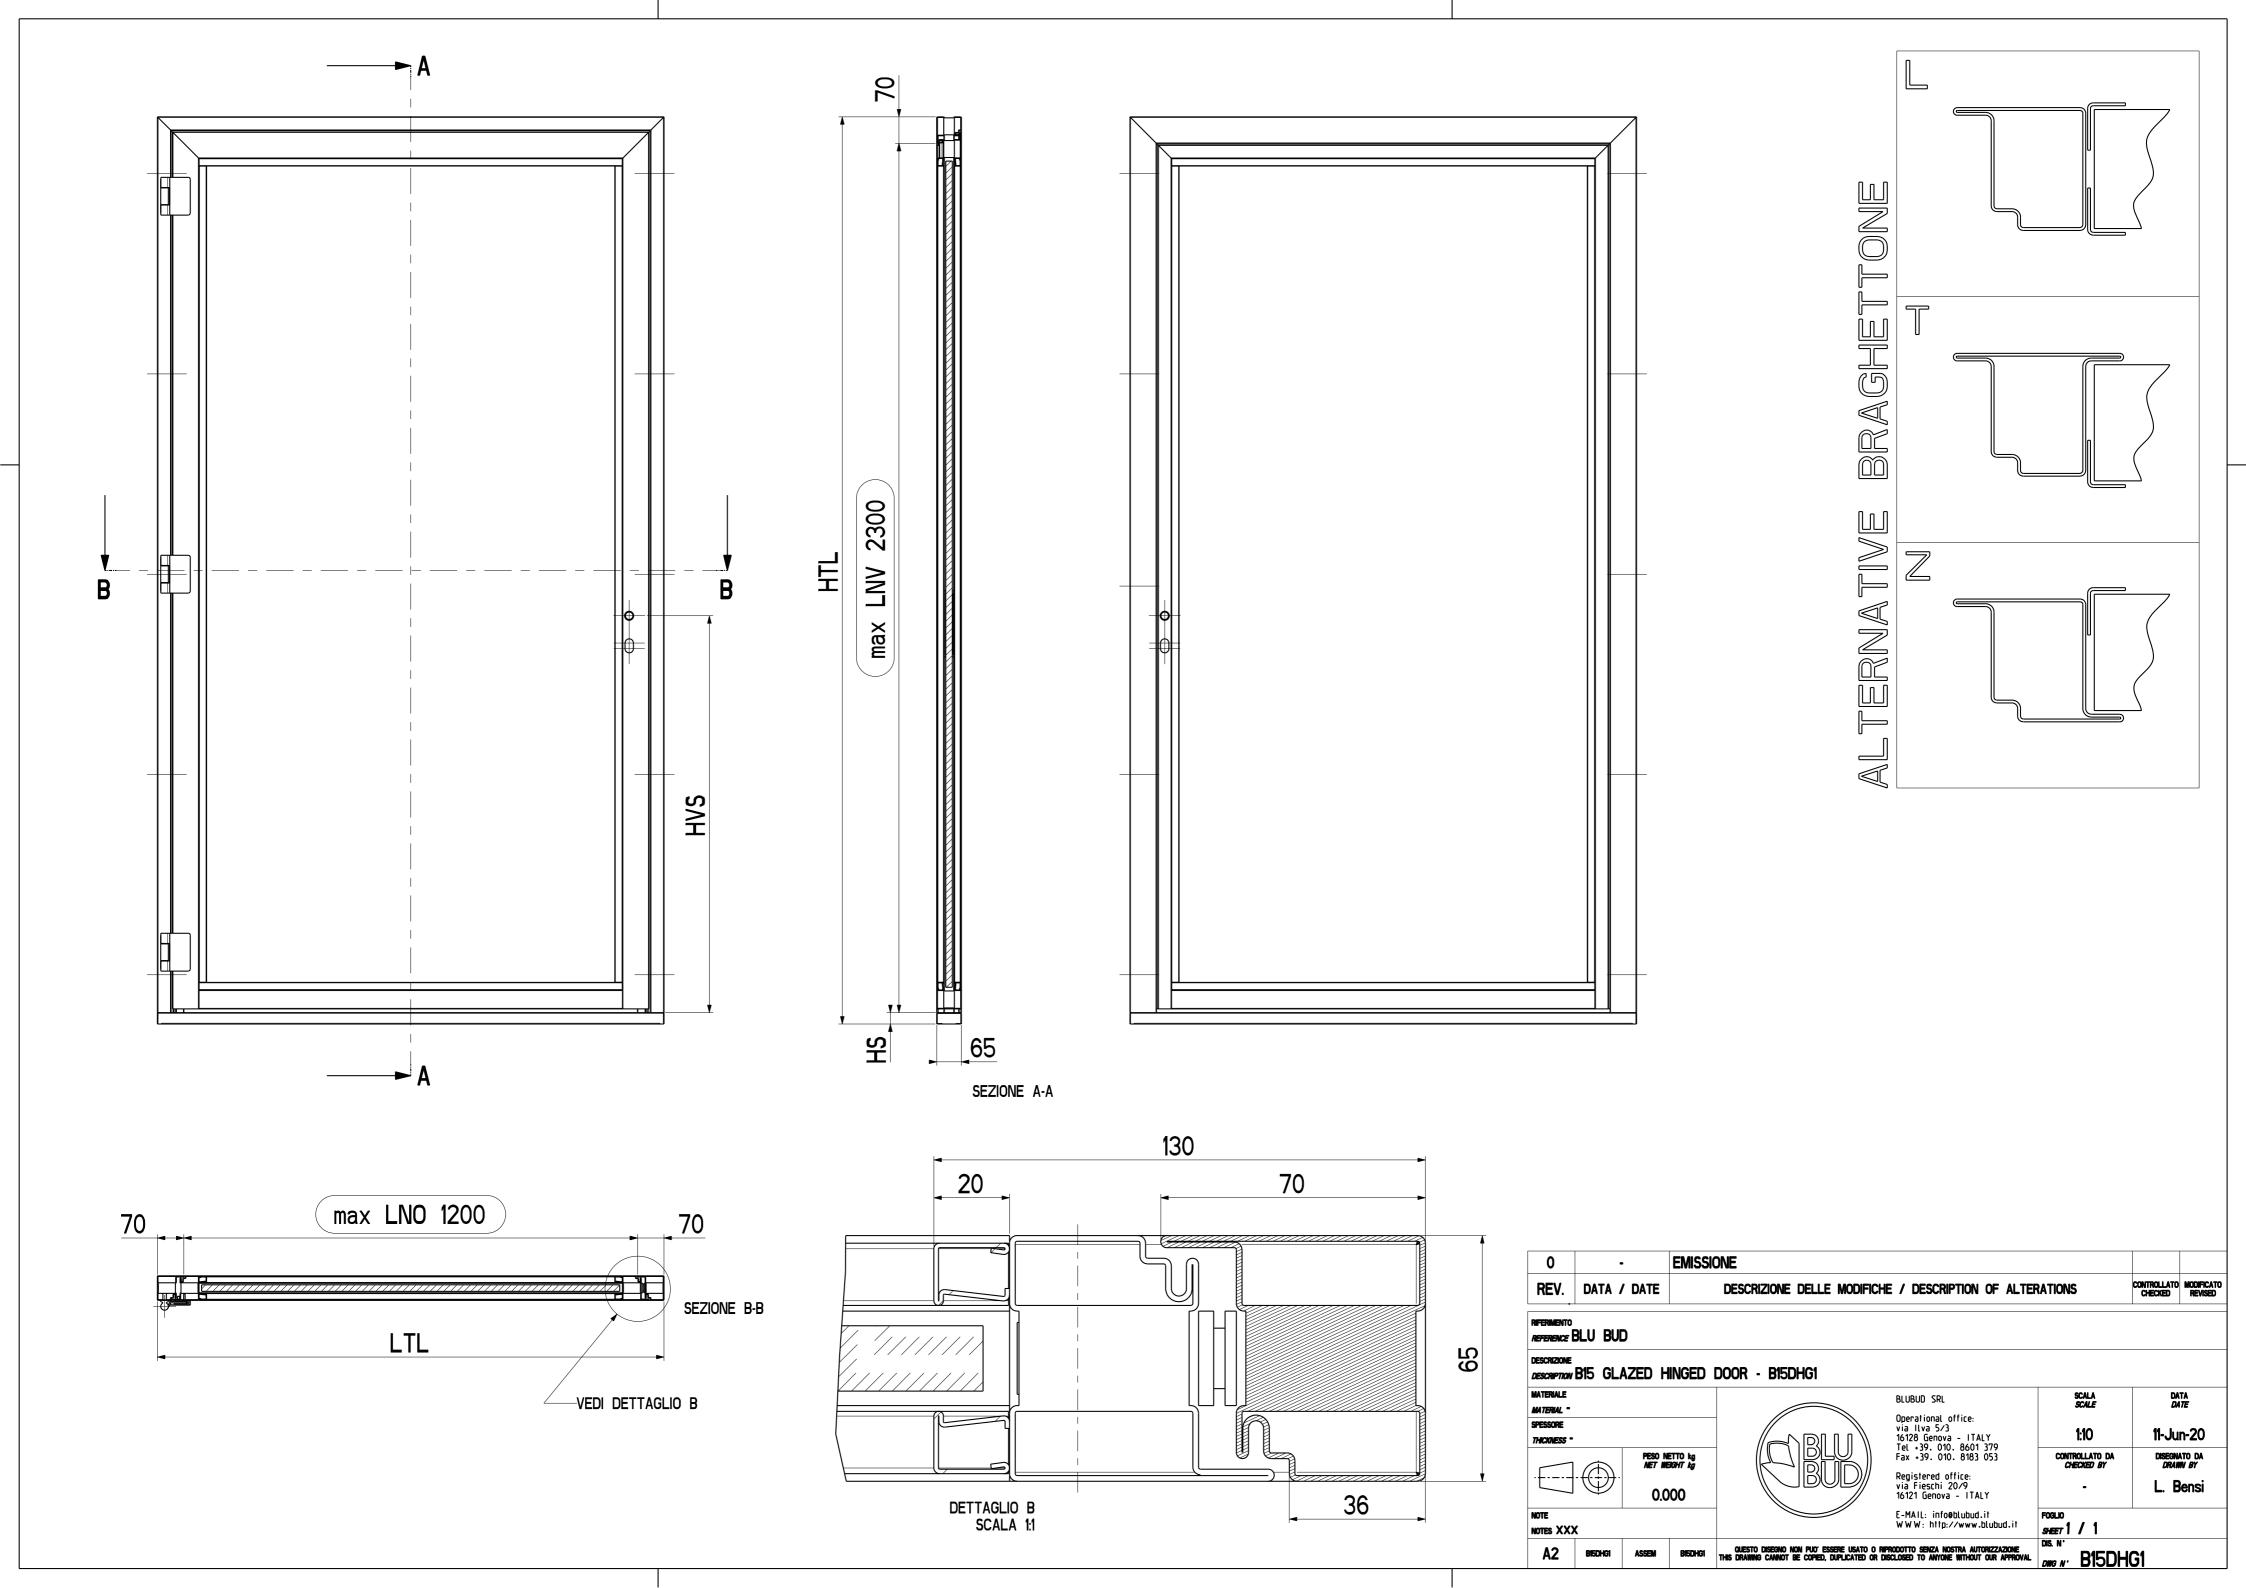

## **GLAZED HINGED DOOR**

| General Information                                                                                           |                                                                |
|---------------------------------------------------------------------------------------------------------------|----------------------------------------------------------------|
| description                                                                                                   | glazed, single leaf, hinged door                               |
| type                                                                                                          | B15DHG1//B15DGH1A                                              |
| manufacturer                                                                                                  | Blu Bud srl                                                    |
|                                                                                                               |                                                                |
| Application                                                                                                   |                                                                |
| fire properties                                                                                               | B15 Class fire resistant                                       |
| certificates, approvals                                                                                       | RINA MED Module B Nr. MED264319CS/001                          |
| drawing number                                                                                                | B15DHG1, B15DHG1A                                              |
|                                                                                                               |                                                                |
| Size                                                                                                          |                                                                |
| max horizontal clear opening (LNO)                                                                            | 1200 mm                                                        |
| max vertical clear opening (LNV)                                                                              | 2300 mm                                                        |
| horizontal cut in bulkhead (TPO)                                                                              | LNO + 140 mm + 10 mm                                           |
| vertical cut in bulkhead (TPV)                                                                                | LNV + sill + 70 mm + 10 mm                                     |
| All relevant sizes to height and width of the doors may be increased of 15% provided that the surface area is |                                                                |
|                                                                                                               | increased of more than 10%.                                    |
| sill                                                                                                          | 25 mm                                                          |
| F                                                                                                             |                                                                |
| Frame                                                                                                         | 1 T 7                                                          |
| section shape                                                                                                 | L or T or Z                                                    |
| section size                                                                                                  | see dwg                                                        |
| thickness of steel                                                                                            | 1,5 mm                                                         |
| materials                                                                                                     | steel                                                          |
| finishing                                                                                                     | raw, paint, brushed or polished (ss), diprint, stainless steel |
| counter frame thickness                                                                                       | 1,5 mm                                                         |
| Leaf                                                                                                          |                                                                |
| glass                                                                                                         | PYROBEL                                                        |
| thickness minimum of glass                                                                                    | 17 +/- 1 mm                                                    |
| thickness of door leaf                                                                                        | 65 mm                                                          |
|                                                                                                               |                                                                |
| Accessories                                                                                                   |                                                                |
| standard                                                                                                      | hinges, lockcase, caps, sill cover                             |
| extra                                                                                                         | Full automation, lockset, door closer, door stopper, gaskets   |
| decoration                                                                                                    | custom request                                                 |
|                                                                                                               |                                                                |
| Mechanical and physical properties                                                                            |                                                                |
| noise reduction                                                                                               | n.a.                                                           |

## Product data sheet

B15\_glazed\_hinged\_door\_B15DHG1