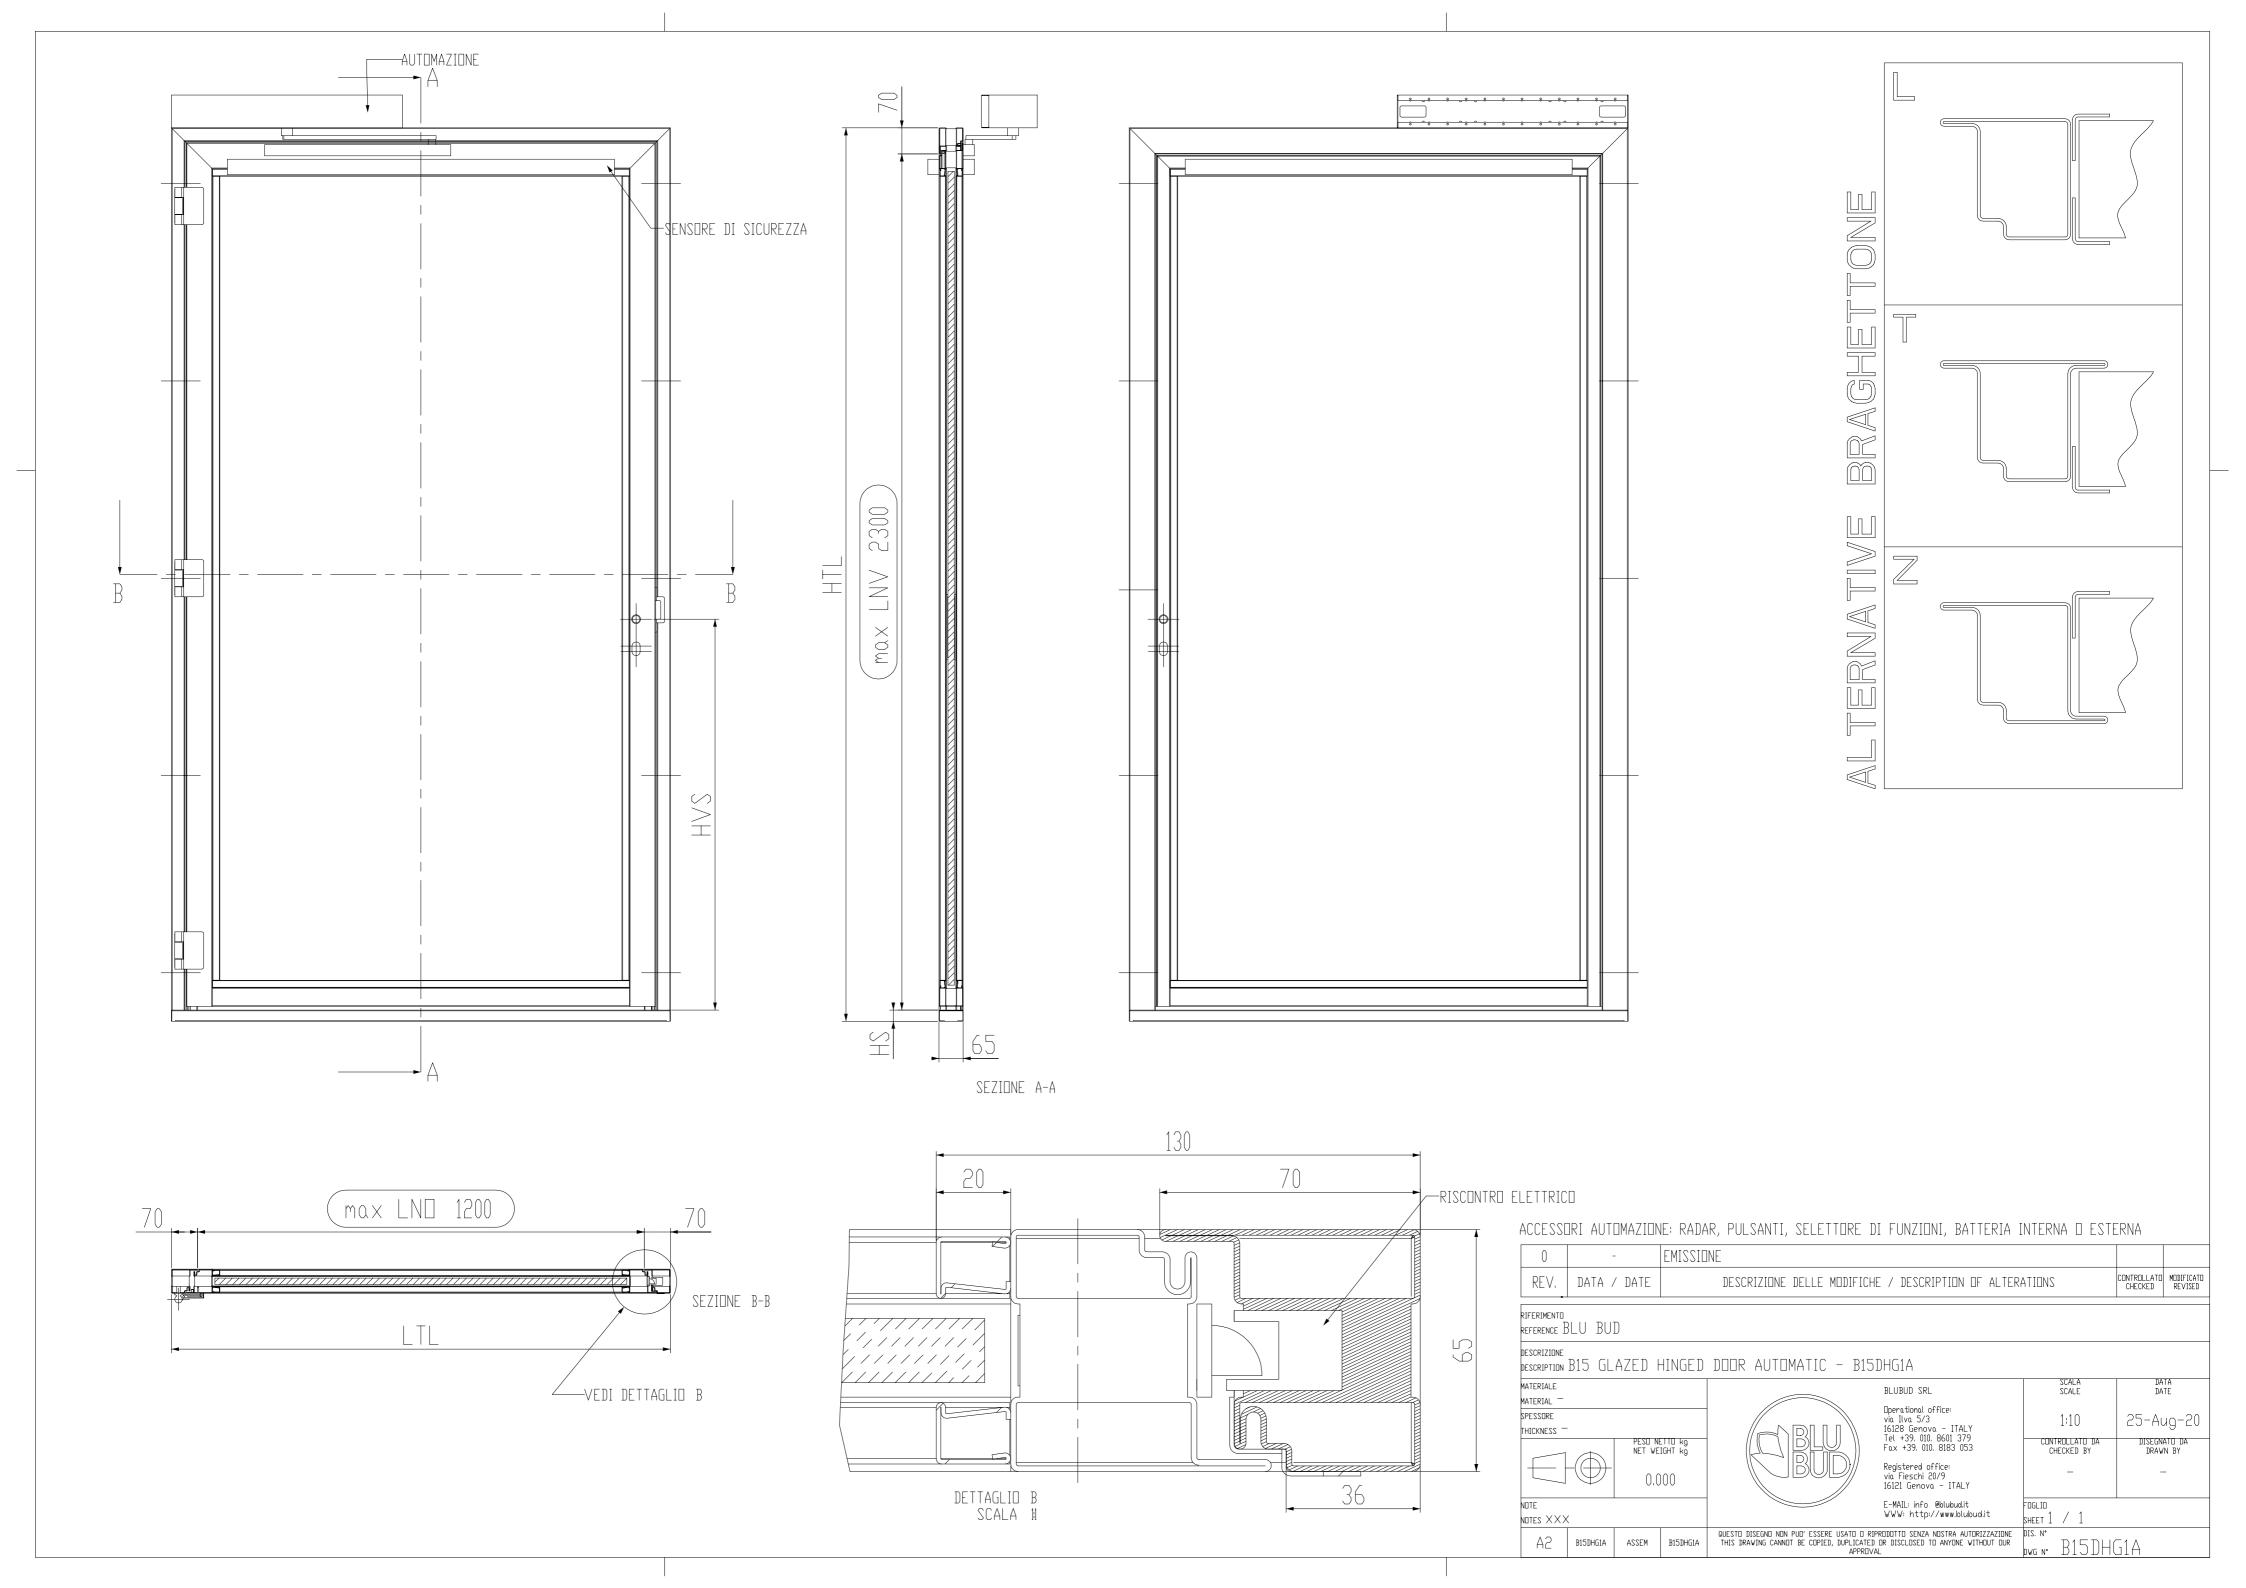

## **GLAZED HINGED DOOR**

| General Information                                                                                           |                                                                |
|---------------------------------------------------------------------------------------------------------------|----------------------------------------------------------------|
| description                                                                                                   | glazed, single leaf, hinged door                               |
| type                                                                                                          | B15DHG1//B15DGH1A                                              |
| manufacturer                                                                                                  | Blu Bud srl                                                    |
|                                                                                                               |                                                                |
| Application                                                                                                   |                                                                |
| fire properties                                                                                               | B15 Class fire resistant                                       |
| certificates, approvals                                                                                       | RINA MED Module B Nr. MED264319CS/001                          |
| drawing number                                                                                                | B15DHG1, B15DHG1A                                              |
|                                                                                                               |                                                                |
| Size                                                                                                          |                                                                |
| max horizontal clear opening (LNO)                                                                            | 1200 mm                                                        |
| max vertical clear opening (LNV)                                                                              | 2300 mm                                                        |
| horizontal cut in bulkhead (TPO)                                                                              | LNO + 140 mm + 10 mm                                           |
| vertical cut in bulkhead (TPV)                                                                                | LNV + sill + 70 mm + 10 mm                                     |
| All relevant sizes to height and width of the doors may be increased of 15% provided that the surface area is |                                                                |
|                                                                                                               | increased of more than 10%.                                    |
| sill                                                                                                          | 25 mm                                                          |
| F                                                                                                             |                                                                |
| Frame                                                                                                         | 1 T 7                                                          |
| section shape                                                                                                 | L or T or Z                                                    |
| section size                                                                                                  | see dwg                                                        |
| thickness of steel                                                                                            | 1,5 mm                                                         |
| materials                                                                                                     | steel                                                          |
| finishing                                                                                                     | raw, paint, brushed or polished (ss), diprint, stainless steel |
| counter frame thickness                                                                                       | 1,5 mm                                                         |
| Leaf                                                                                                          |                                                                |
| glass                                                                                                         | PYROBEL                                                        |
| thickness minimum of glass                                                                                    | 17 +/- 1 mm                                                    |
| thickness of door leaf                                                                                        | 65 mm                                                          |
|                                                                                                               |                                                                |
| Accessories                                                                                                   |                                                                |
| standard                                                                                                      | hinges, lockcase, caps, sill cover                             |
| extra                                                                                                         | Full automation, lockset, door closer, door stopper, gaskets   |
| decoration                                                                                                    | custom request                                                 |
|                                                                                                               |                                                                |
| Mechanical and physical properties                                                                            |                                                                |
| noise reduction                                                                                               | n.a.                                                           |