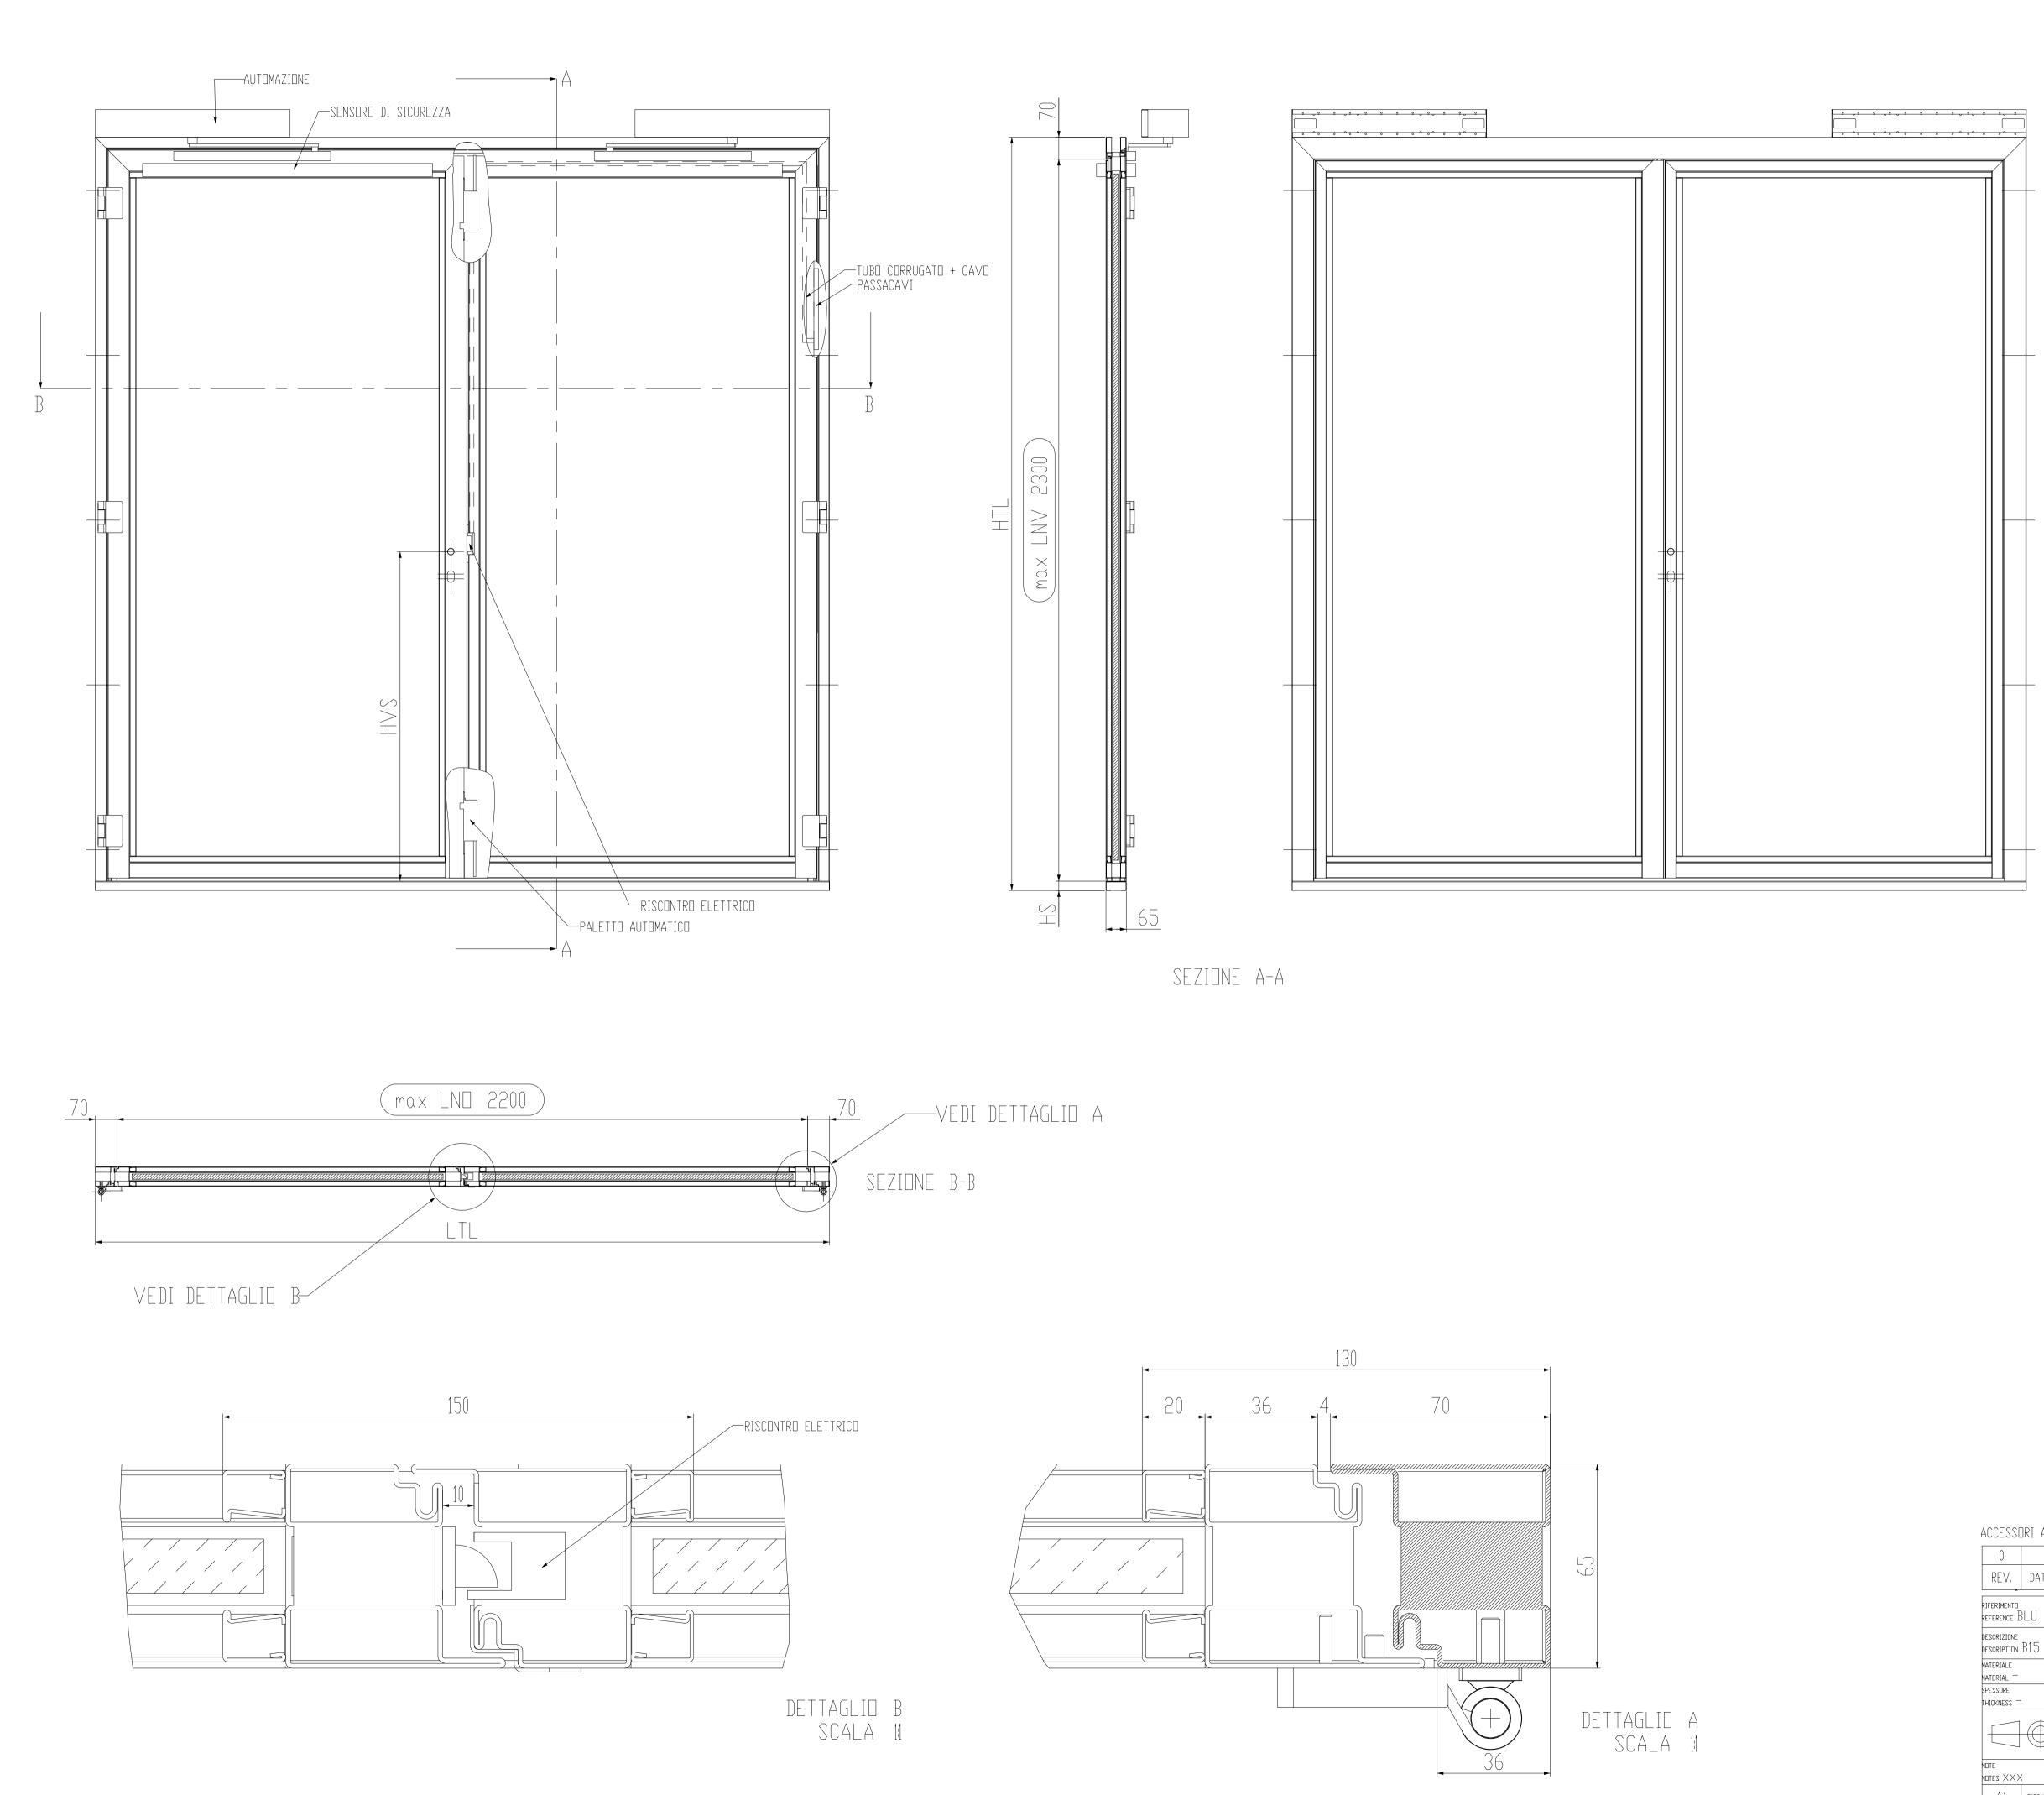

## **GLAZED HINGED DOOR**

| General Information                       |                                                                                    |
|-------------------------------------------|------------------------------------------------------------------------------------|
| description                               | glazed, double leaf, hinged door                                                   |
| type                                      | B15DHG2// B15DHG2A                                                                 |
| manufacturer                              | Blu Bud srl                                                                        |
| Application                               |                                                                                    |
| fire properties                           | B15 Class fire resistant                                                           |
| certificates, approvals                   | RINA MED Module B Nr. MED264319CS/003                                              |
| drawing number                            | B15DHG2, B15DHG2A                                                                  |
| Size                                      |                                                                                    |
| max horizontal clear opening (LNO)        | 2200 mm                                                                            |
| max vertical clear opening (LNV)          | 2300 mm                                                                            |
| horizontal cut in bulkhead (TPO)          | LNO + 140 mm + 10 mm                                                               |
| vertical cut in bulkhead (TPV)            | LNV + sill + 70 mm + 10 mm                                                         |
| All relevant sizes to height and width of | the doors may be increased of 15% provided that the surface area is                |
|                                           | ot increased of more than 10%.                                                     |
| sill                                      | 25 mm                                                                              |
|                                           |                                                                                    |
| Frame                                     |                                                                                    |
| section shape                             | L or T or Z                                                                        |
| section size                              | see dwg                                                                            |
| thickness of steel                        | 1,5 mm                                                                             |
| materials                                 | steel                                                                              |
| finishing                                 | raw, paint, brushed or polished (ss), diprint, stainless steel                     |
| counter frame thickness                   | 1,5 mm                                                                             |
| Leaf                                      |                                                                                    |
| glass                                     | PYROBEL                                                                            |
| thickness minimum of glass                | 17 +/- 1 mm                                                                        |
| thickness of door leaf                    | 65 mm                                                                              |
| Accessories                               |                                                                                    |
| standard                                  | hinges, lockcase, caps, sill cover, latchs (top and bottom on 2 <sup>n</sup> leaf) |
| extra                                     | Full automation, lockset, door closer, door stopper, gaskets                       |
| decoration                                | custom request                                                                     |
|                                           |                                                                                    |
| Mechanical and physical properties        |                                                                                    |

ACCESSORI AUTOMAZIONE: RADAR, PULSANTI, SELETTORE DI FUNZIONI, BATTERIA INTERNA O ESTERNA

| 0                              | -                                                                             | -      | EMISSIO  | NE                                                                                              |                                                                                                                 |                              |                          |   |  |  |  |
|--------------------------------|-------------------------------------------------------------------------------|--------|----------|-------------------------------------------------------------------------------------------------|-----------------------------------------------------------------------------------------------------------------|------------------------------|--------------------------|---|--|--|--|
| REV.                           | DATA /                                                                        | ⁄ DATE |          | DESCRIZIONE DELLE MODIFICH                                                                      | CONTROLLATO<br>CHECKED                                                                                          | MODIFICATO<br>REVISED        |                          |   |  |  |  |
|                                | RIFERIMENTO<br>REFERENCE BLU BUD                                              |        |          |                                                                                                 |                                                                                                                 |                              |                          |   |  |  |  |
| DESCRIZIONE<br>DESCRIPTION     | DESCRIZIONE<br>DESCRIPTION B15 GLAZED HINGED DOUBLE DOOR AUTOMATIC – B15DHG2A |        |          |                                                                                                 |                                                                                                                 |                              |                          |   |  |  |  |
| MATERIALE                      |                                                                               |        |          |                                                                                                 | BLUBUD SRL                                                                                                      | SCALA<br>SCALE               | DA                       |   |  |  |  |
| SPESSORE                       | MATERIAL —<br>SPESSORE<br>THICKNESS —                                         |        |          | (C) BLU                                                                                         | Operational office:<br>via Ilva 5/3<br>16128 Genova – ITALY<br>Tel +39. 010. 8601 379<br>Fax +39. 010. 8183 053 | 1:10                         | 1:10 25-Aug              |   |  |  |  |
| PESU NETTU kg<br>NET WEIGHT kg |                                                                               |        |          |                                                                                                 |                                                                                                                 | CUNTRULLATU DA<br>CHECKED BY | DISEGNATU DA<br>DRAWN BY |   |  |  |  |
|                                | 0.000                                                                         |        |          |                                                                                                 | Registered office:<br>via Fieschi 20/9<br>16121 Genova - ITALY                                                  | -                            | -                        | - |  |  |  |
| NOTE<br>NOTES XXX              |                                                                               |        |          |                                                                                                 | E-MAIL: info @blubud.it<br>WWW: http://www.blubud.it                                                            | foglio<br>sheet 1 / 1        |                          |   |  |  |  |
| A1                             | B15DHG2A                                                                      | ASSEM  | B15DHG2A | QUESTO DISEGNO NON PUO' ESSERE USATO D R<br>THIS DRAWING CANNOT BE COPIED, DUPLICATED<br>APPROV | <sup>dis.</sup> №<br>dwg № B15DHG2A                                                                             |                              |                          |   |  |  |  |