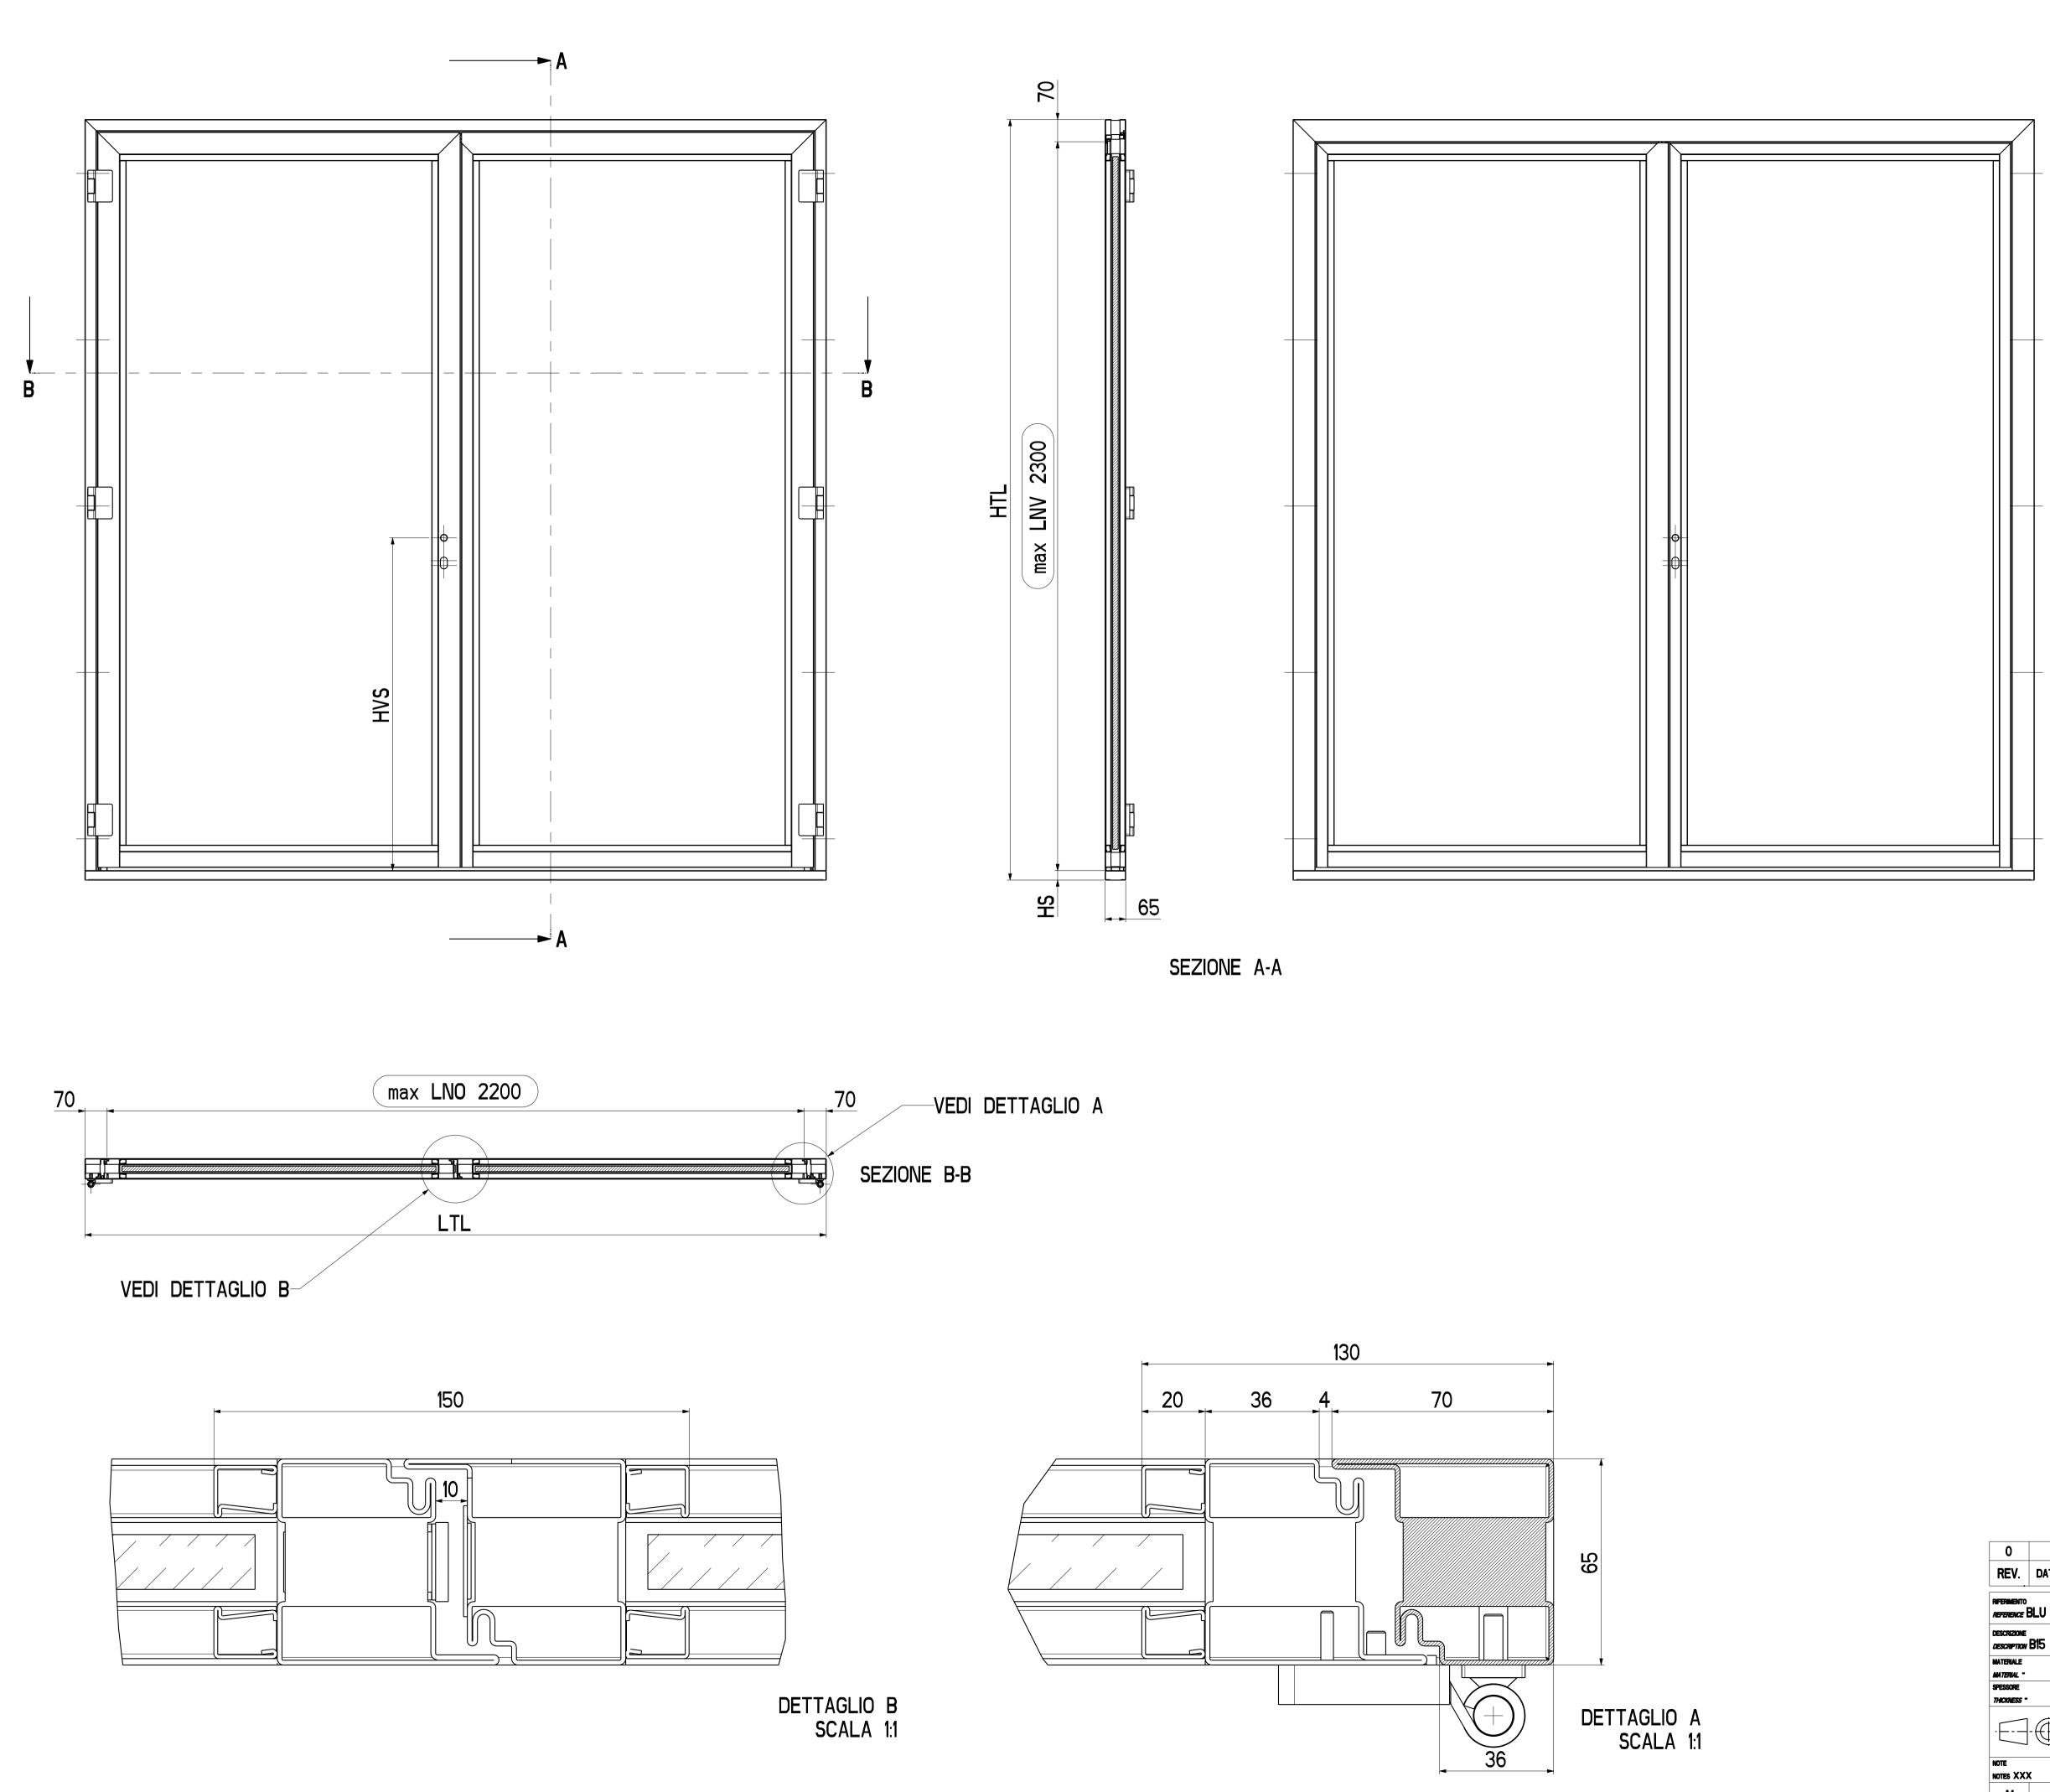

## **GLAZED HINGED DOOR**

| General Information                       |                                                                                    |
|-------------------------------------------|------------------------------------------------------------------------------------|
| description                               | glazed, double leaf, hinged door                                                   |
| type                                      | B15DHG2// B15DHG2A                                                                 |
| manufacturer                              | Blu Bud srl                                                                        |
| Application                               |                                                                                    |
| fire properties                           | B15 Class fire resistant                                                           |
| certificates, approvals                   | RINA MED Module B Nr. MED264319CS/003                                              |
| drawing number                            | B15DHG2, B15DHG2A                                                                  |
| Size                                      |                                                                                    |
| max horizontal clear opening (LNO)        | 2200 mm                                                                            |
| max vertical clear opening (LNV)          | 2300 mm                                                                            |
| horizontal cut in bulkhead (TPO)          | LNO + 140 mm + 10 mm                                                               |
| vertical cut in bulkhead (TPV)            | LNV + sill + 70 mm + 10 mm                                                         |
| All relevant sizes to height and width of | the doors may be increased of 15% provided that the surface area is                |
|                                           | ot increased of more than 10%.                                                     |
| sill                                      | 25 mm                                                                              |
|                                           |                                                                                    |
| Frame                                     |                                                                                    |
| section shape                             | L or T or Z                                                                        |
| section size                              | see dwg                                                                            |
| thickness of steel                        | 1,5 mm                                                                             |
| materials                                 | steel                                                                              |
| finishing                                 | raw, paint, brushed or polished (ss), diprint, stainless steel                     |
| counter frame thickness                   | 1,5 mm                                                                             |
| Leaf                                      |                                                                                    |
| glass                                     | PYROBEL                                                                            |
| thickness minimum of glass                | 17 +/- 1 mm                                                                        |
| thickness of door leaf                    | 65 mm                                                                              |
| Accessories                               |                                                                                    |
| standard                                  | hinges, lockcase, caps, sill cover, latchs (top and bottom on 2 <sup>n</sup> leaf) |
| extra                                     | Full automation, lockset, door closer, door stopper, gaskets                       |
| decoration                                | custom request                                                                     |
|                                           |                                                                                    |
| Mechanical and physical properties        |                                                                                    |

B15\_glazed\_hinged\_door\_B15DHG2

Via Remis, 16 33050 San Vito al Torre Udine - Italia t +39 0432 1848198

| 0                                                                  | -                 |       | EMISSIC                                          | DNE                                                                                 |                                                                  |                       |           |          |  |  |
|--------------------------------------------------------------------|-------------------|-------|--------------------------------------------------|-------------------------------------------------------------------------------------|------------------------------------------------------------------|-----------------------|-----------|----------|--|--|
| REV.                                                               | DATA /            | DATE  |                                                  | DESCRIZIONE DELLE MODIF                                                             | CONTROLLATO<br>CHECKED                                           | MODIFICATO<br>REVISED |           |          |  |  |
| riferimento<br><i>Reference</i>                                    | BLU BUD           | )     |                                                  |                                                                                     |                                                                  |                       |           |          |  |  |
| DESCRIZIONE<br>DESCRIPTION B15 GLAZED HINGED DOUBLE DOOR - B15DHG2 |                   |       |                                                  |                                                                                     |                                                                  |                       |           |          |  |  |
| MATERIALE                                                          |                   |       |                                                  |                                                                                     | BLUBUD SRL                                                       | SCALA<br>Scale        | DA        | TA<br>TE |  |  |
| MATERIAL " SPESSORE THICKNESS "                                    |                   |       |                                                  | Operational office:<br>via Ilva 5/3<br>10128 Genova - ITALY<br>10128 Genova - ITALY | via Ilva 5/3<br>16128 Genova - ITALY                             | 1:10                  | 11-Jun-20 |          |  |  |
| PESO NETTO kg                                                      |                   |       | Tel +39. 010. 8601 379<br>Fax +39. 010. 8183 053 | CONTROLLATO DA<br>Checked by                                                        | DISEGN/<br>DRAI                                                  |                       |           |          |  |  |
| · <b> </b>                                                         | - ( ).            | 0.0   | •                                                | N BUD                                                                               | / Registered office:<br>via Fieschi 20/9<br>16121 Genova - ITALY | -                     | L. B      | ensi     |  |  |
| Note<br>Notes XXX                                                  | Note<br>Notes XXX |       |                                                  |                                                                                     | E-MAIL: info•blubudit<br>WWW: http://www.blubudit                | FOGLIO<br>SHEET 1 / 1 | 1         |          |  |  |
| A1                                                                 | BI5DHG2           | ASSEM | BI5DHG2                                          | QUESTO DISEGNIO NON PUO' ESSERE USATO<br>THIS DRAWING CANNOT BE COPIED, DUPLICATED  | DIS. N'<br>DING N' B15DHG2                                       |                       |           |          |  |  |