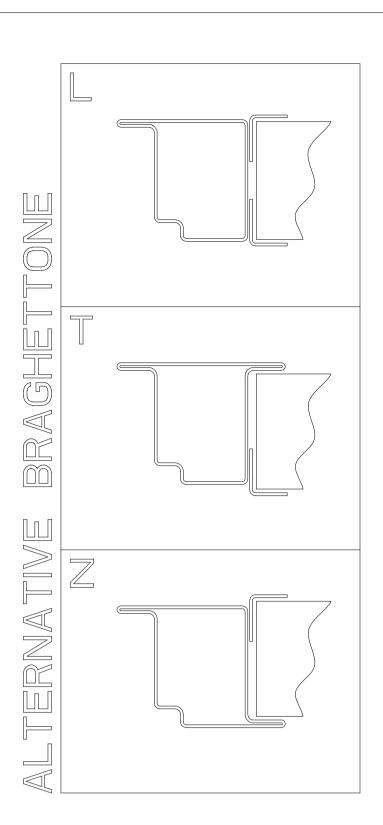

## **GLAZED HINGED DOOR**

| General Information                       |                                                                                    |
|-------------------------------------------|------------------------------------------------------------------------------------|
| description                               | glazed, double leaf, hinged door                                                   |
| type                                      | B15DHG2// B15DHG2A                                                                 |
| manufacturer                              | Blu Bud srl                                                                        |
| Application                               |                                                                                    |
| fire properties                           | B15 Class fire resistant                                                           |
| certificates, approvals                   | RINA MED Module B Nr. MED264319CS/003                                              |
| drawing number                            | B15DHG2, B15DHG2A                                                                  |
| Size                                      |                                                                                    |
| max horizontal clear opening (LNO)        | 2200 mm                                                                            |
| max vertical clear opening (LNV)          | 2300 mm                                                                            |
| horizontal cut in bulkhead (TPO)          | LNO + 140 mm + 10 mm                                                               |
| vertical cut in bulkhead (TPV)            | LNV + sill + 70 mm + 10 mm                                                         |
| All relevant sizes to height and width of | the doors may be increased of 15% provided that the surface area is                |
|                                           | ot increased of more than 10%.                                                     |
| sill                                      | 25 mm                                                                              |
|                                           |                                                                                    |
| Frame                                     |                                                                                    |
| section shape                             | L or T or Z                                                                        |
| section size                              | see dwg                                                                            |
| thickness of steel                        | 1,5 mm                                                                             |
| materials                                 | steel                                                                              |
| finishing                                 | raw, paint, brushed or polished (ss), diprint, stainless steel                     |
| counter frame thickness                   | 1,5 mm                                                                             |
| Leaf                                      |                                                                                    |
| glass                                     | PYROBEL                                                                            |
| thickness minimum of glass                | 17 +/- 1 mm                                                                        |
| thickness of door leaf                    | 65 mm                                                                              |
| Accessories                               |                                                                                    |
| standard                                  | hinges, lockcase, caps, sill cover, latchs (top and bottom on 2 <sup>n</sup> leaf) |
| extra                                     | Full automation, lockset, door closer, door stopper, gaskets                       |
| decoration                                | custom request                                                                     |
|                                           |                                                                                    |
| Mechanical and physical properties        |                                                                                    |