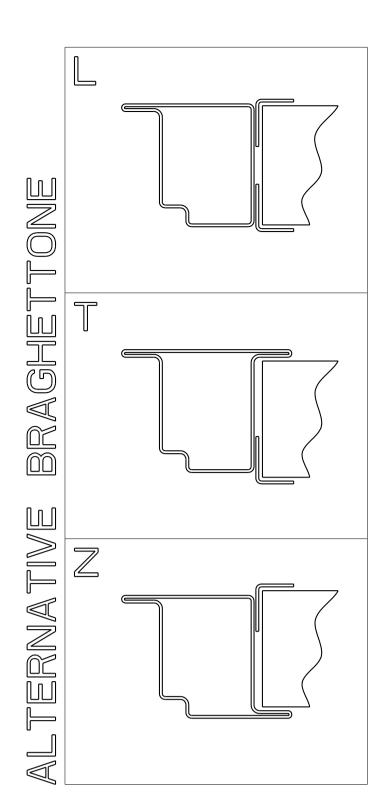

## **GLAZED HINGED DOOR**

| General Information                       |                                                                                    |
|-------------------------------------------|------------------------------------------------------------------------------------|
| description                               | glazed, double leaf, hinged door                                                   |
| type                                      | B15DHG2// B15DHG2A                                                                 |
| manufacturer                              | Blu Bud srl                                                                        |
| Application                               |                                                                                    |
| fire properties                           | B15 Class fire resistant                                                           |
| certificates, approvals                   | RINA MED Module B Nr. MED264319CS/003                                              |
| drawing number                            | B15DHG2, B15DHG2A                                                                  |
| Size                                      |                                                                                    |
| max horizontal clear opening (LNO)        | 2200 mm                                                                            |
| max vertical clear opening (LNV)          | 2300 mm                                                                            |
| horizontal cut in bulkhead (TPO)          | LNO + 140 mm + 10 mm                                                               |
| vertical cut in bulkhead (TPV)            | LNV + sill + 70 mm + 10 mm                                                         |
| All relevant sizes to height and width of | the doors may be increased of 15% provided that the surface area is                |
|                                           | ot increased of more than 10%.                                                     |
| sill                                      | 25 mm                                                                              |
|                                           |                                                                                    |
| Frame                                     |                                                                                    |
| section shape                             | L or T or Z                                                                        |
| section size                              | see dwg                                                                            |
| thickness of steel                        | 1,5 mm                                                                             |
| materials                                 | steel                                                                              |
| finishing                                 | raw, paint, brushed or polished (ss), diprint, stainless steel                     |
| counter frame thickness                   | 1,5 mm                                                                             |
| Leaf                                      |                                                                                    |
| glass                                     | PYROBEL                                                                            |
| thickness minimum of glass                | 17 +/- 1 mm                                                                        |
| thickness of door leaf                    | 65 mm                                                                              |
| Accessories                               |                                                                                    |
| standard                                  | hinges, lockcase, caps, sill cover, latchs (top and bottom on 2 <sup>n</sup> leaf) |
| extra                                     | Full automation, lockset, door closer, door stopper, gaskets                       |
| decoration                                | custom request                                                                     |
|                                           |                                                                                    |
| Mechanical and physical properties        |                                                                                    |