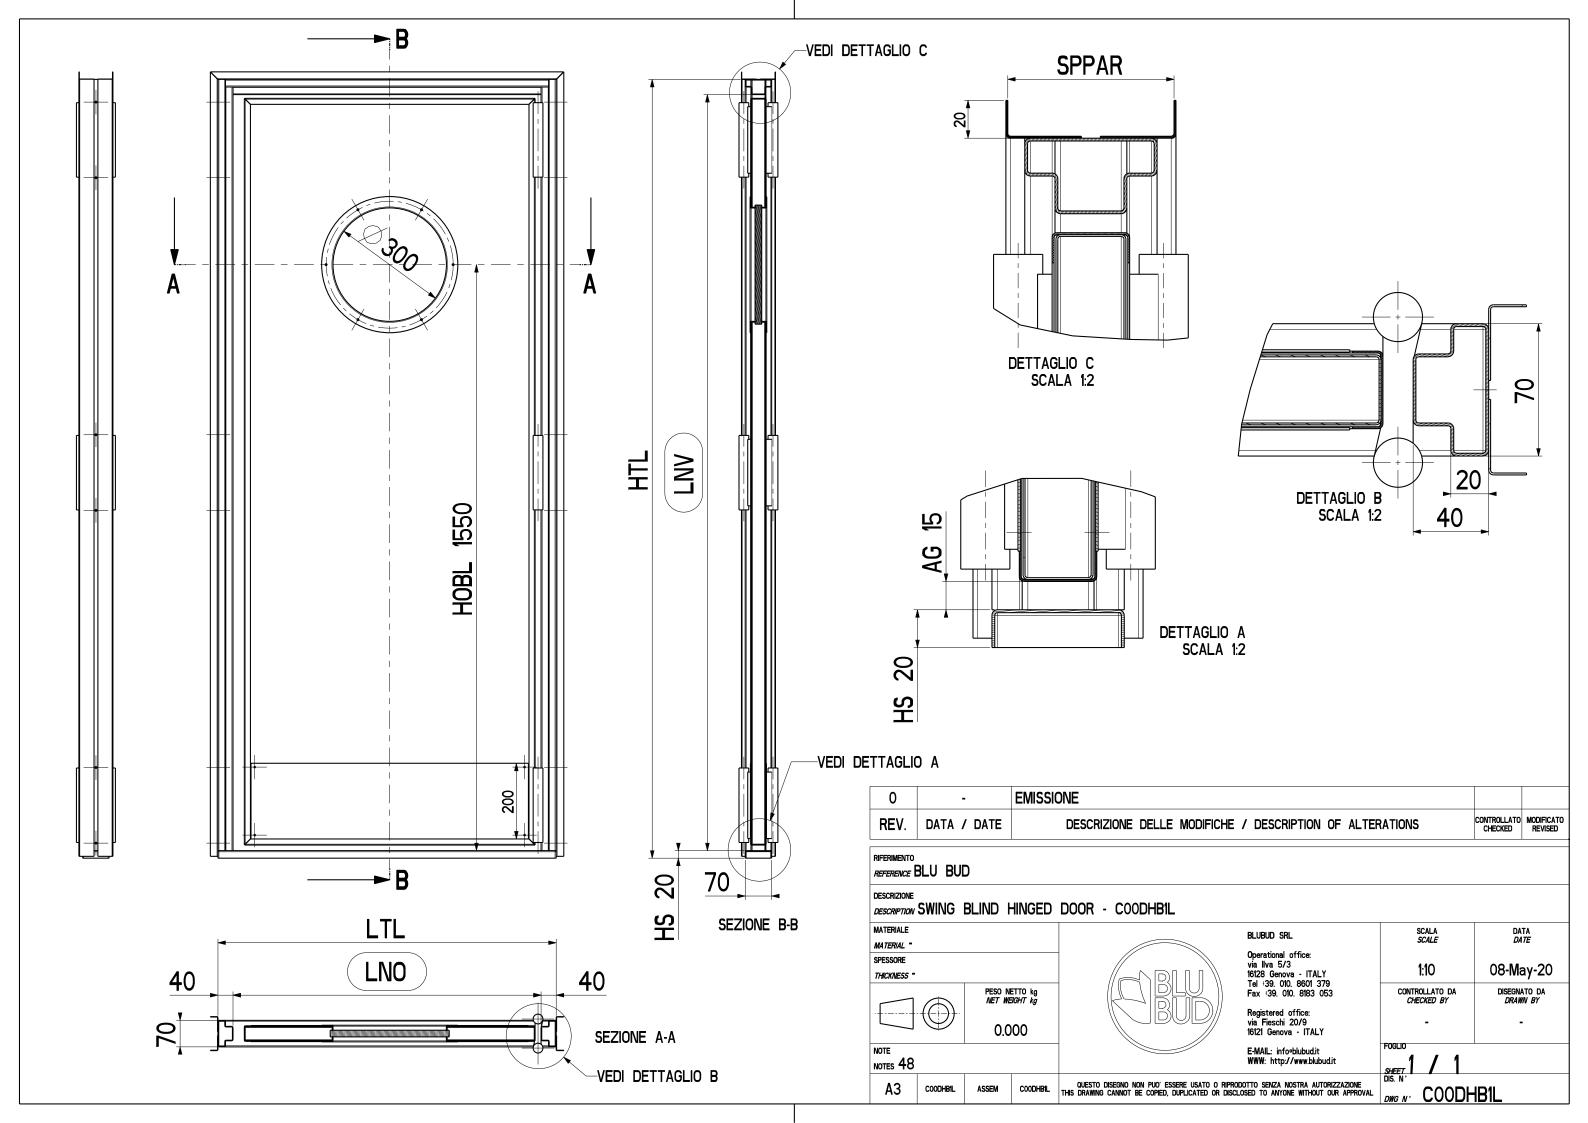

## **BLIND HINGED DOOR**

| description                                           | hinged, single or double leaf, swing door     |     |
|-------------------------------------------------------|-----------------------------------------------|-----|
| type                                                  | C00DHB1L//C00DHB2L                            |     |
| manufacturer                                          | Blu Bud srl                                   |     |
|                                                       |                                               |     |
| Application                                           |                                               |     |
| fire properties                                       | non combustible                               |     |
| drawing number                                        | C00DHB1L, C00DHB2L                            |     |
| Size                                                  |                                               |     |
| max horizontal clear opening (LNO)                    | any limit                                     |     |
| max vertical clear opening (LNV)                      | any limit                                     |     |
| horizontal cut in bulkhead (TFO)                      | LNO + 40 mm + 10 mm                           |     |
| vertical cut in bulkhead (TFV)                        | LNV + sill height + over door panel + 5 mm    |     |
| sill                                                  | 20 mm                                         |     |
| *all dimensions may change according t                | o customer requirements                       |     |
| Frame                                                 |                                               |     |
| section shape                                         | see dwg                                       |     |
| section size                                          | see dwg                                       |     |
| thickness of steel                                    | 1,2mm                                         |     |
| materials                                             | steel or stainless steel (ss)                 |     |
| finishing                                             | raw, paint, brushed or polished (ss)          |     |
| counter frame thickness                               | 0,8mm                                         |     |
| Leaf                                                  |                                               | _ ` |
| concept                                               | sandwich                                      |     |
| thickness                                             | 40 mm                                         |     |
| core                                                  | one layer of mineral wool                     |     |
| material of skins                                     | steel or stainless steel (ss)                 |     |
| coating                                               | raw, laminates, PVC, brushed or polished (ss) |     |
| leaf frame                                            | paint, brushed or polished (ss)               |     |
| Accessories                                           |                                               |     |
| standard                                              | hinges, sill cover                            |     |
| extra                                                 | custom made                                   |     |
| Machanical and physical properties                    |                                               |     |
| Mechanical and physical properties<br>noise reduction | n.a.                                          |     |
|                                                       |                                               |     |

C\_hinged\_blind\_C00DHB1L

Produzione e Magazzino

Via Remis, 16 33050 San Vito al Torre Udine - Italia t +39 0432 1848198

info@blubud.it www.blubud.it

**BLU BUD SRL** 

Sede legale: Via Fieschi, 20/9 16121 Genova, Italia c.f. e p.iva 01766240996 Reg. impr. Genova REA 43442 Engineering: