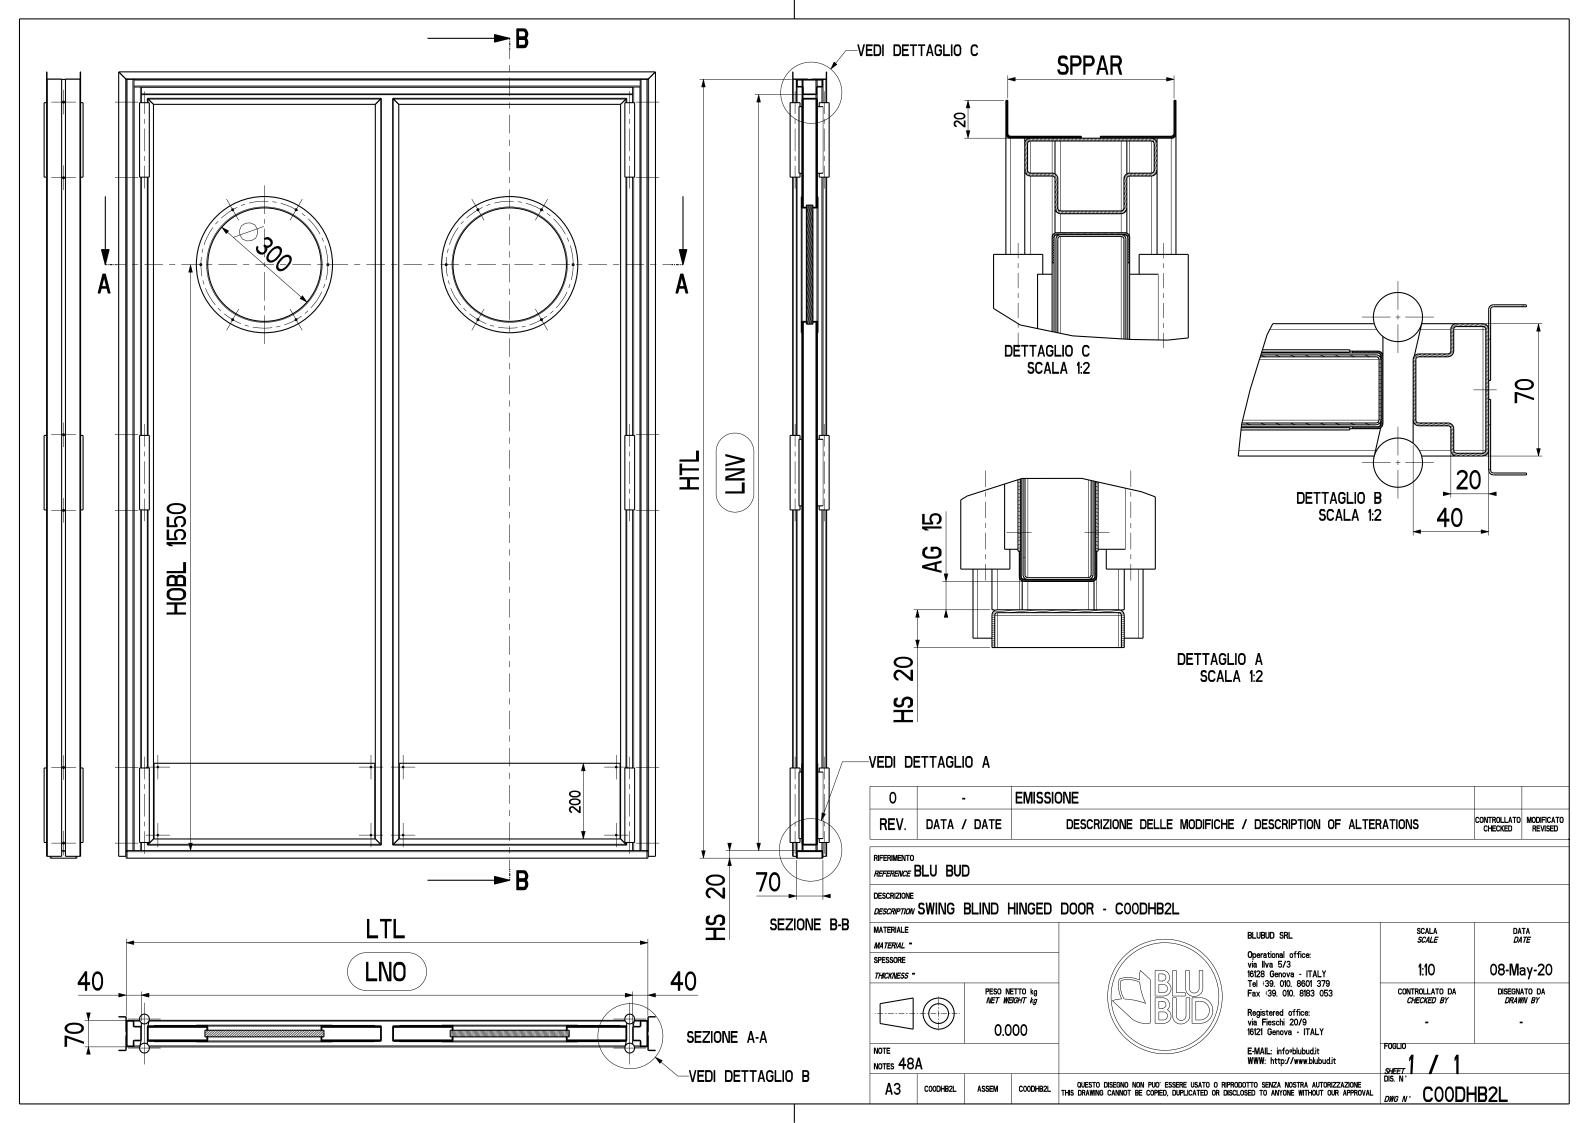

## **BLIND HINGED DOOR**

| description                                           | hinged, single or double leaf, swing door     |     |
|-------------------------------------------------------|-----------------------------------------------|-----|
| type                                                  | C00DHB1L//C00DHB2L                            |     |
| manufacturer                                          | Blu Bud srl                                   |     |
|                                                       |                                               |     |
| Application                                           |                                               |     |
| fire properties                                       | non combustible                               |     |
| drawing number                                        | C00DHB1L, C00DHB2L                            |     |
| Size                                                  |                                               |     |
| max horizontal clear opening (LNO)                    | any limit                                     |     |
| max vertical clear opening (LNV)                      | any limit                                     |     |
| horizontal cut in bulkhead (TFO)                      | LNO + 40 mm + 10 mm                           |     |
| vertical cut in bulkhead (TFV)                        | LNV + sill height + over door panel + 5 mm    |     |
| sill                                                  | 20 mm                                         |     |
| *all dimensions may change according t                | o customer requirements                       |     |
| Frame                                                 |                                               |     |
| section shape                                         | see dwg                                       |     |
| section size                                          | see dwg                                       |     |
| thickness of steel                                    | 1,2mm                                         |     |
| materials                                             | steel or stainless steel (ss)                 |     |
| finishing                                             | raw, paint, brushed or polished (ss)          |     |
| counter frame thickness                               | 0,8mm                                         |     |
| Leaf                                                  |                                               | _ ` |
| concept                                               | sandwich                                      |     |
| thickness                                             | 40 mm                                         |     |
| core                                                  | one layer of mineral wool                     |     |
| material of skins                                     | steel or stainless steel (ss)                 |     |
| coating                                               | raw, laminates, PVC, brushed or polished (ss) |     |
| leaf frame                                            | paint, brushed or polished (ss)               |     |
| Accessories                                           |                                               |     |
| standard                                              | hinges, sill cover                            |     |
| extra                                                 | custom made                                   |     |
| Machanical and physical properties                    |                                               |     |
| Mechanical and physical properties<br>noise reduction | n.a.                                          |     |
|                                                       |                                               |     |