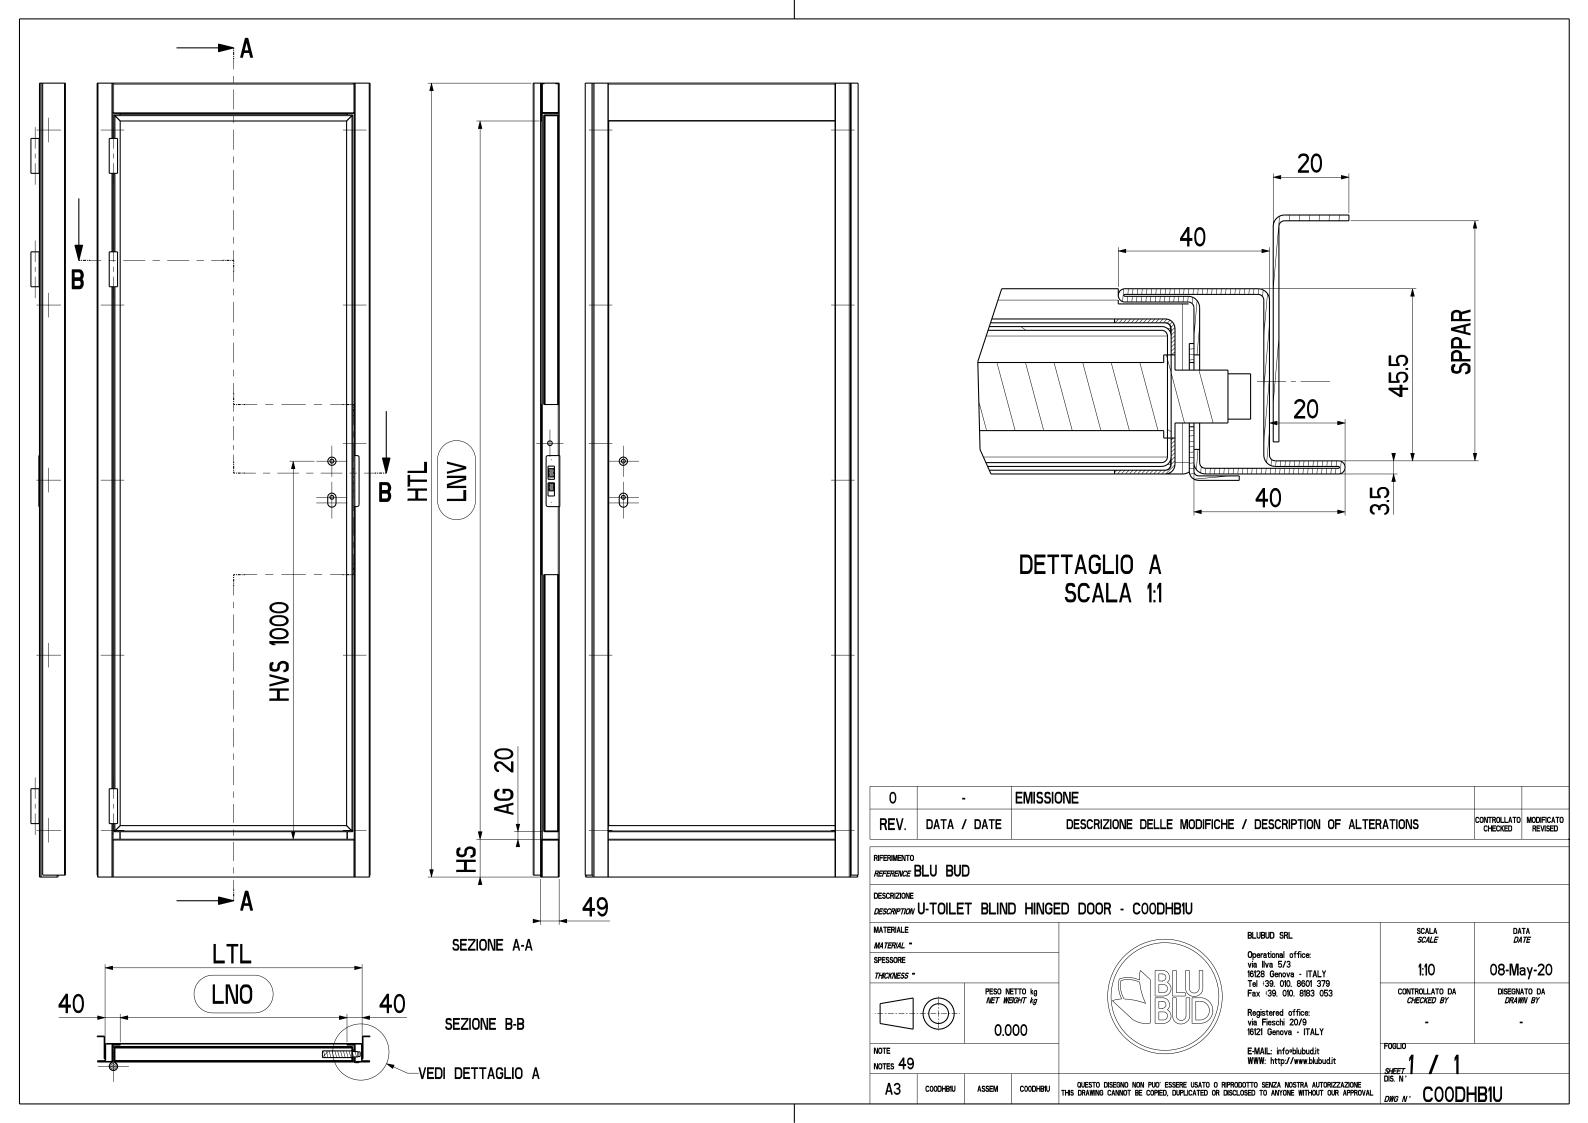

## **BLIND HINGED DOOR**

| *all dimensions may change according to customer requirements      Frame      section shape    see dwg      section size    see dwg      thickness of steel    1,2mm      materials    steel or stainless steel (ss)      finishing    raw, paint, brushed or polished (ss)      counter frame thickness    0,8mm      Leaf                                                                                                                                                                                                                                                                                                                                                                                                        |   |
|------------------------------------------------------------------------------------------------------------------------------------------------------------------------------------------------------------------------------------------------------------------------------------------------------------------------------------------------------------------------------------------------------------------------------------------------------------------------------------------------------------------------------------------------------------------------------------------------------------------------------------------------------------------------------------------------------------------------------------|---|
| manufacturer    Blu Bud srl      Application                                                                                                                                                                                                                                                                                                                                                                                                                                                                                                                                                                                                                                                                                       |   |
| Application      fire properties    Non combustible      drawing number    C00DHB1U      Size    max horizontal clear opening (LNO)    any limit      max vertical clear opening (LNV)    any limit      horizontal cut in bulkhead (TFO)    LNO + 40 mm + 10 mm      vertical cut in bulkhead (TFV)    LNV + sill height + over door panel + 5 mm      sill    20 mm      *all dimensions may change according to customer requirements      Frame      section shape    see dwg      section size    see dwg      thickness of steel    1,2mm      materials    steel or stainless steel (ss)      finishing    raw, paint, brushed or polished (ss)      counter frame thickness    0,8mm      Leaf                             |   |
| fire properties    Non combustible      drawing number    C00DHB1U      Size    Size      max horizontal clear opening (LNO)    any limit      horizontal cut in bulkhead (TFO)    LNO + 40 mm + 10 mm      vertical cut in bulkhead (TFV)    LNV + sill height + over door panel + 5 mm      sill    20 mm      *all dimensions may change according to customer requirements      Frame      section shape    see dwg      section size    see dwg      thickness of steel    1,2mm      materials    steel or stainless steel (ss)      finishing    raw, paint, brushed or polished (ss)      counter frame thickness    0,8mm      Leaf    Concept    sandwich      thickness    40 mm      core    one layer of mineral wool | 4 |
| fire properties    Non combustible      drawing number    C00DHB1U      Size    Size      max horizontal clear opening (LNO)    any limit      horizontal cut in bulkhead (TFO)    LNO + 40 mm + 10 mm      vertical cut in bulkhead (TFV)    LNV + sill height + over door panel + 5 mm      sill    20 mm      *all dimensions may change according to customer requirements      Frame      section shape    see dwg      section size    see dwg      thickness of steel    1,2mm      materials    steel or stainless steel (ss)      finishing    raw, paint, brushed or polished (ss)      counter frame thickness    0,8mm      Leaf    Concept    sandwich      thickness    40 mm      core    one layer of mineral wool |   |
| Size      max horizontal clear opening (LNO)    any limit      max vertical clear opening (LNV)    any limit      horizontal cut in bulkhead (TFO)    LNO + 40 mm + 10 mm      vertical cut in bulkhead (TFV)    LNV + sill height + over door panel + 5 mm      sill    20 mm      *all dimensions may change according to customer requirements      Frame      section shape    see dwg      section size    see dwg      thickness of steel    1,2mm      materials    steel or stainless steel (ss)      finishing    raw, paint, brushed or polished (ss)      counter frame thickness    0,8mm      Leaf    concept      concept    sandwich      thickness    40 mm      core    one layer of mineral wool                 |   |
| max horizontal clear opening (LNO)any limitmax vertical clear opening (LNV)any limithorizontal cut in bulkhead (TFO)LNO + 40 mm + 10 mmvertical cut in bulkhead (TFV)LNV + sill height + over door panel + 5 mmsill20 mm*all dimensions may change according to customer requirementsFramesection shapesee dwgsection sizesee dwgthickness of steel1,2mmmaterialssteel or stainless steel (ss)finishingraw, paint, brushed or polished (ss)counter frame thickness0,8mmLeafconceptsandwichthickness40 mmcoreone layer of mineral wool                                                                                                                                                                                              |   |
| max horizontal clear opening (LNO)any limitmax vertical clear opening (LNV)any limithorizontal cut in bulkhead (TFO)LNO + 40 mm + 10 mmvertical cut in bulkhead (TFV)LNV + sill height + over door panel + 5 mmsill20 mm*all dimensions may change according to customer requirementsFramesection shapesee dwgsection sizesee dwgthickness of steel1,2mmmaterialssteel or stainless steel (ss)finishingraw, paint, brushed or polished (ss)counter frame thickness0,8mmLeafconceptsandwichthickness40 mmcoreone layer of mineral wool                                                                                                                                                                                              |   |
| max vertical clear opening (LNV)    any limit      horizontal cut in bulkhead (TFO)    LNO + 40 mm + 10 mm      vertical cut in bulkhead (TFV)    LNV + sill height + over door panel + 5 mm      sill    20 mm      *all dimensions may change according to customer requirements      Frame      section shape    see dwg      section shape    see dwg      thickness of steel    1,2mm      materials    steel or stainless steel (ss)      finishing    raw, paint, brushed or polished (ss)      counter frame thickness    0,8mm      Leaf      concept    sandwich      thickness    40 mm      one layer of mineral wool                                                                                                  |   |
| horizontal cut in bulkhead (TFO)    LNO + 40 mm + 10 mm      vertical cut in bulkhead (TFV)    LNV + sill height + over door panel + 5 mm      sill    20 mm      *all dimensions may change according to customer requirements      Frame      section shape    see dwg      section size    see dwg      thickness of steel    1,2mm      materials    steel or stainless steel (ss)      finishing    raw, paint, brushed or polished (ss)      counter frame thickness    0,8mm      Leaf      concept    sandwich      thickness    40 mm      core    one layer of mineral wool                                                                                                                                              |   |
| vertical cut in bulkhead (TFV)    LNV + sill height + over door panel + 5 mm      sill    20 mm      *all dimensions may change according to customer requirements      Frame      section shape    see dwg      section size    see dwg      thickness of steel    1,2mm      materials    steel or stainless steel (ss)      finishing    raw, paint, brushed or polished (ss)      counter frame thickness    0,8mm      Leaf    sandwich      thickness    40 mm      core    one layer of mineral wool                                                                                                                                                                                                                        |   |
| sill    20 mm      *all dimensions may change according to customer requirements      Frame      section shape    see dwg      section size    see dwg      thickness of steel    1,2mm      materials    steel or stainless steel (ss)      finishing    raw, paint, brushed or polished (ss)      counter frame thickness    0,8mm      Leaf                                                                                                                                                                                                                                                                                                                                                                                     |   |
| *all dimensions may change according to customer requirements      Frame      section shape    see dwg      section size    see dwg      thickness of steel    1,2mm      materials    steel or stainless steel (ss)      finishing    raw, paint, brushed or polished (ss)      counter frame thickness    0,8mm      Leaf                                                                                                                                                                                                                                                                                                                                                                                                        |   |
| Frame      section shape    see dwg      section size    see dwg      thickness of steel    1,2mm      materials    steel or stainless steel (ss)      finishing    raw, paint, brushed or polished (ss)      counter frame thickness    0,8mm      Leaf                                                                                                                                                                                                                                                                                                                                                                                                                                                                           |   |
| section shape    see dwg      section size    see dwg      thickness of steel    1,2mm      materials    steel or stainless steel (ss)      finishing    raw, paint, brushed or polished (ss)      counter frame thickness    0,8mm      Leaf                                                                                                                                                                                                                                                                                                                                                                                                                                                                                      |   |
| section size    see dwg      thickness of steel    1,2mm      materials    steel or stainless steel (ss)      finishing    raw, paint, brushed or polished (ss)      counter frame thickness    0,8mm      Leaf                                                                                                                                                                                                                                                                                                                                                                                                                                                                                                                    |   |
| thickness of steel    1,2mm      materials    steel or stainless steel (ss)      finishing    raw, paint, brushed or polished (ss)      counter frame thickness    0,8mm      Leaf                                                                                                                                                                                                                                                                                                                                                                                                                                                                                                                                                 |   |
| materials    steel or stainless steel (ss)      finishing    raw, paint, brushed or polished (ss)      counter frame thickness    0,8mm      Leaf                                                                                                                                                                                                                                                                                                                                                                                                                                                                                                                                                                                  |   |
| finishing  raw, paint, brushed or polished (ss)    counter frame thickness  0,8mm    Leaf    concept  sandwich    thickness  40 mm    core  one layer of mineral wool                                                                                                                                                                                                                                                                                                                                                                                                                                                                                                                                                              |   |
| counter frame thickness  0,8mm    Leaf                                                                                                                                                                                                                                                                                                                                                                                                                                                                                                                                                                                                                                                                                             |   |
| Leaf      concept    sandwich      thickness    40 mm      core    one layer of mineral wool                                                                                                                                                                                                                                                                                                                                                                                                                                                                                                                                                                                                                                       |   |
| concept  sandwich    thickness  40 mm    core  one layer of mineral wool                                                                                                                                                                                                                                                                                                                                                                                                                                                                                                                                                                                                                                                           |   |
| concept  sandwich    thickness  40 mm    core  one layer of mineral wool                                                                                                                                                                                                                                                                                                                                                                                                                                                                                                                                                                                                                                                           |   |
| thickness  40 mm    core  one layer of mineral wool                                                                                                                                                                                                                                                                                                                                                                                                                                                                                                                                                                                                                                                                                |   |
|                                                                                                                                                                                                                                                                                                                                                                                                                                                                                                                                                                                                                                                                                                                                    |   |
| material of skins steel or stainless steel (ss)                                                                                                                                                                                                                                                                                                                                                                                                                                                                                                                                                                                                                                                                                    |   |
|                                                                                                                                                                                                                                                                                                                                                                                                                                                                                                                                                                                                                                                                                                                                    |   |
| coating raw, laminates, PVC, brushed or polished (ss)                                                                                                                                                                                                                                                                                                                                                                                                                                                                                                                                                                                                                                                                              |   |
| leaf frame paint, brushed or polished (ss)                                                                                                                                                                                                                                                                                                                                                                                                                                                                                                                                                                                                                                                                                         |   |
| Accessories                                                                                                                                                                                                                                                                                                                                                                                                                                                                                                                                                                                                                                                                                                                        |   |
| standard hinges, sill cover                                                                                                                                                                                                                                                                                                                                                                                                                                                                                                                                                                                                                                                                                                        |   |
| extra custom made                                                                                                                                                                                                                                                                                                                                                                                                                                                                                                                                                                                                                                                                                                                  |   |
| Machanical and physical properties                                                                                                                                                                                                                                                                                                                                                                                                                                                                                                                                                                                                                                                                                                 |   |
| Mechanical and physical properties<br>noise reduction n.a.                                                                                                                                                                                                                                                                                                                                                                                                                                                                                                                                                                                                                                                                         |   |