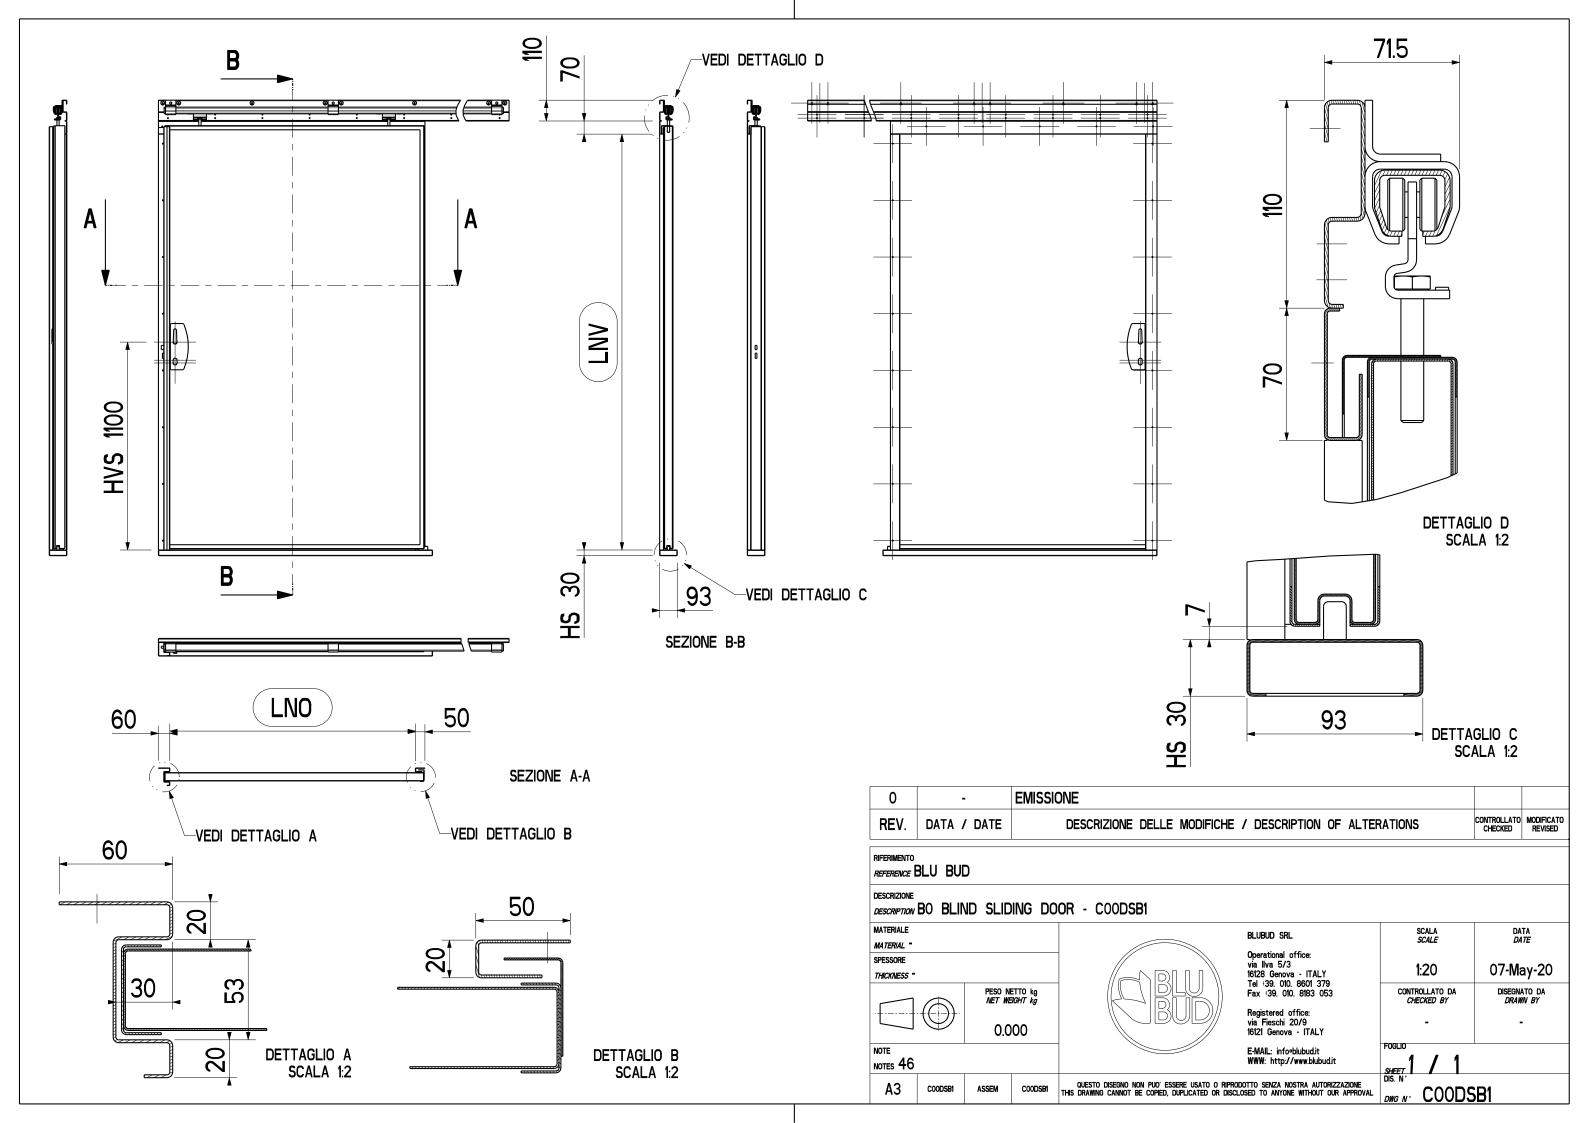

## **BLIND SLIDING DOOR**

| description                             | blind, single leaf, manual or automatic sliding door |
|-----------------------------------------|------------------------------------------------------|
| type                                    | C00DSB1                                              |
| manufacturer                            | Blu Bud srl                                          |
|                                         |                                                      |
| Application                             |                                                      |
| fire properties                         | non combustible                                      |
| drawing number                          | C00DSB1                                              |
|                                         |                                                      |
| Size                                    |                                                      |
| max horizontal clear opening (LNO)      | any limit                                            |
| max vertical clear opening (LNV)        | any limit                                            |
| horizontal cut in bulkhead (TFO)        | LNO + 185 mm + 5 mm                                  |
| vertical cut in bulkhead (TFV)          | LNV + sill height + over door panel + 5 mm           |
| sill                                    | 15mm                                                 |
| *all dimensions may change according to | customer requirements                                |
| <b>F</b>                                |                                                      |
| Frame                                   |                                                      |
| section shape                           | see dwg                                              |
| section size                            | see dwg                                              |
| thickness of steel                      | 1,2mm                                                |
| materials                               | steel or stainless steel (ss)                        |
| finishing                               | raw, paint, brushed or polished (ss)                 |
| counter frame thickness                 | 0,8mm                                                |
| Leaf                                    |                                                      |
| concept                                 | sandwich                                             |
| thickness                               | 40mm                                                 |
| core                                    | mineral wool and calcium silicate                    |
| material of skins                       | steel or stainless steel (ss)                        |
| coating                                 | raw, laminates, PVC, brushed or polished (ss)        |
| leaf frame                              | paint, brushed or polished (ss)                      |
| Accessories                             |                                                      |
| standard                                | hinges, sill cover                                   |
| extra                                   | custom made                                          |
|                                         |                                                      |
| Mechanical and physical properties      |                                                      |
| noise reduction                         | n.a.                                                 |