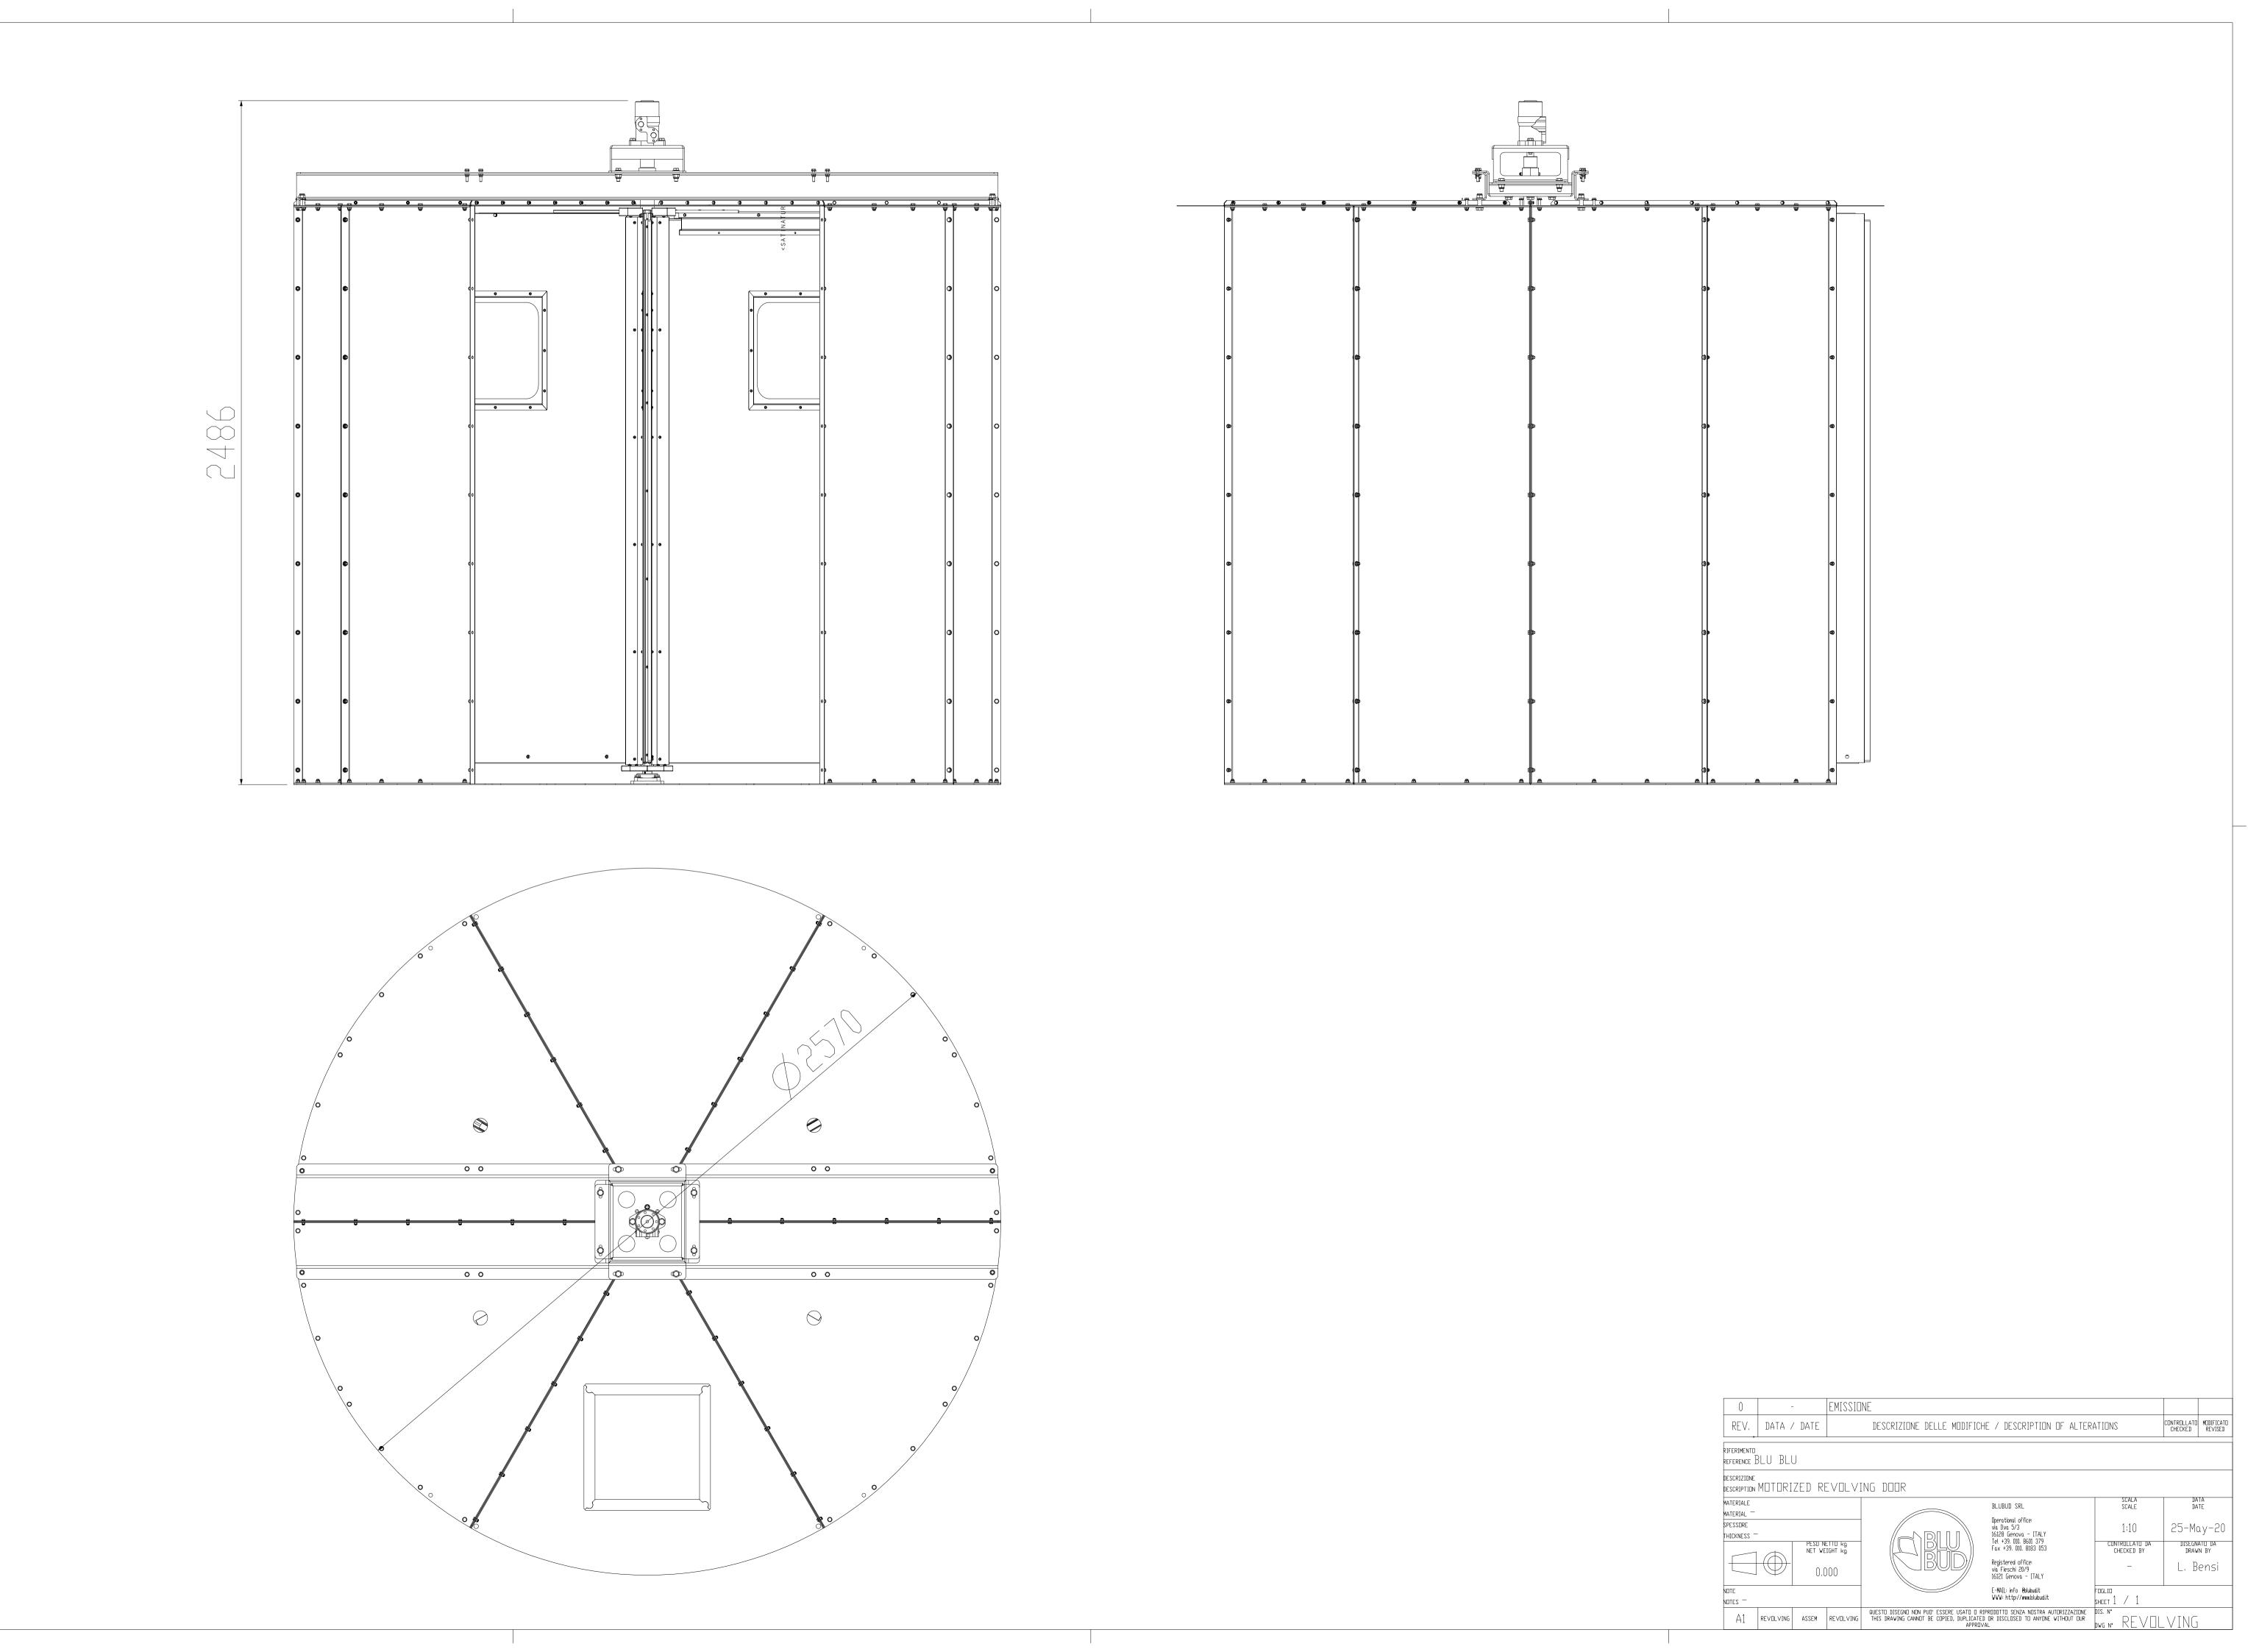

## **MOTORIZED REVOLVING DOOR**

| General Information                |                                           |
|------------------------------------|-------------------------------------------|
| description                        | Motorized revolving door                  |
| type                               | C00MRD                                    |
| manufacturer                       | Blu Bud srl                               |
| Application                        |                                           |
| fire properties                    | Non combustible                           |
| drawing number                     | C00MRD                                    |
| Size                               |                                           |
| outside diameter                   | 2500 mm ( alternative 2000 mm)            |
| max height                         | 2500 mm (+/- toll)                        |
| Frame                              |                                           |
| technical details                  | see operating manual                      |
| materials                          | steel and stainless steel (ss)            |
| finishing                          | satin                                     |
| counter frame thickness            | 0,8mm // 2 mm                             |
| Leaf                               |                                           |
| concept                            | sandwich                                  |
| thickness                          | 30 mm                                     |
| material of skins                  | stainless steel (ss)                      |
| Accessories                        |                                           |
| standard                           | full automation, onboard installation     |
| extra                              | special packing for transoceanic delivery |
| Mechanical and physical properties |                                           |
| noise reduction                    | n.a.                                      |