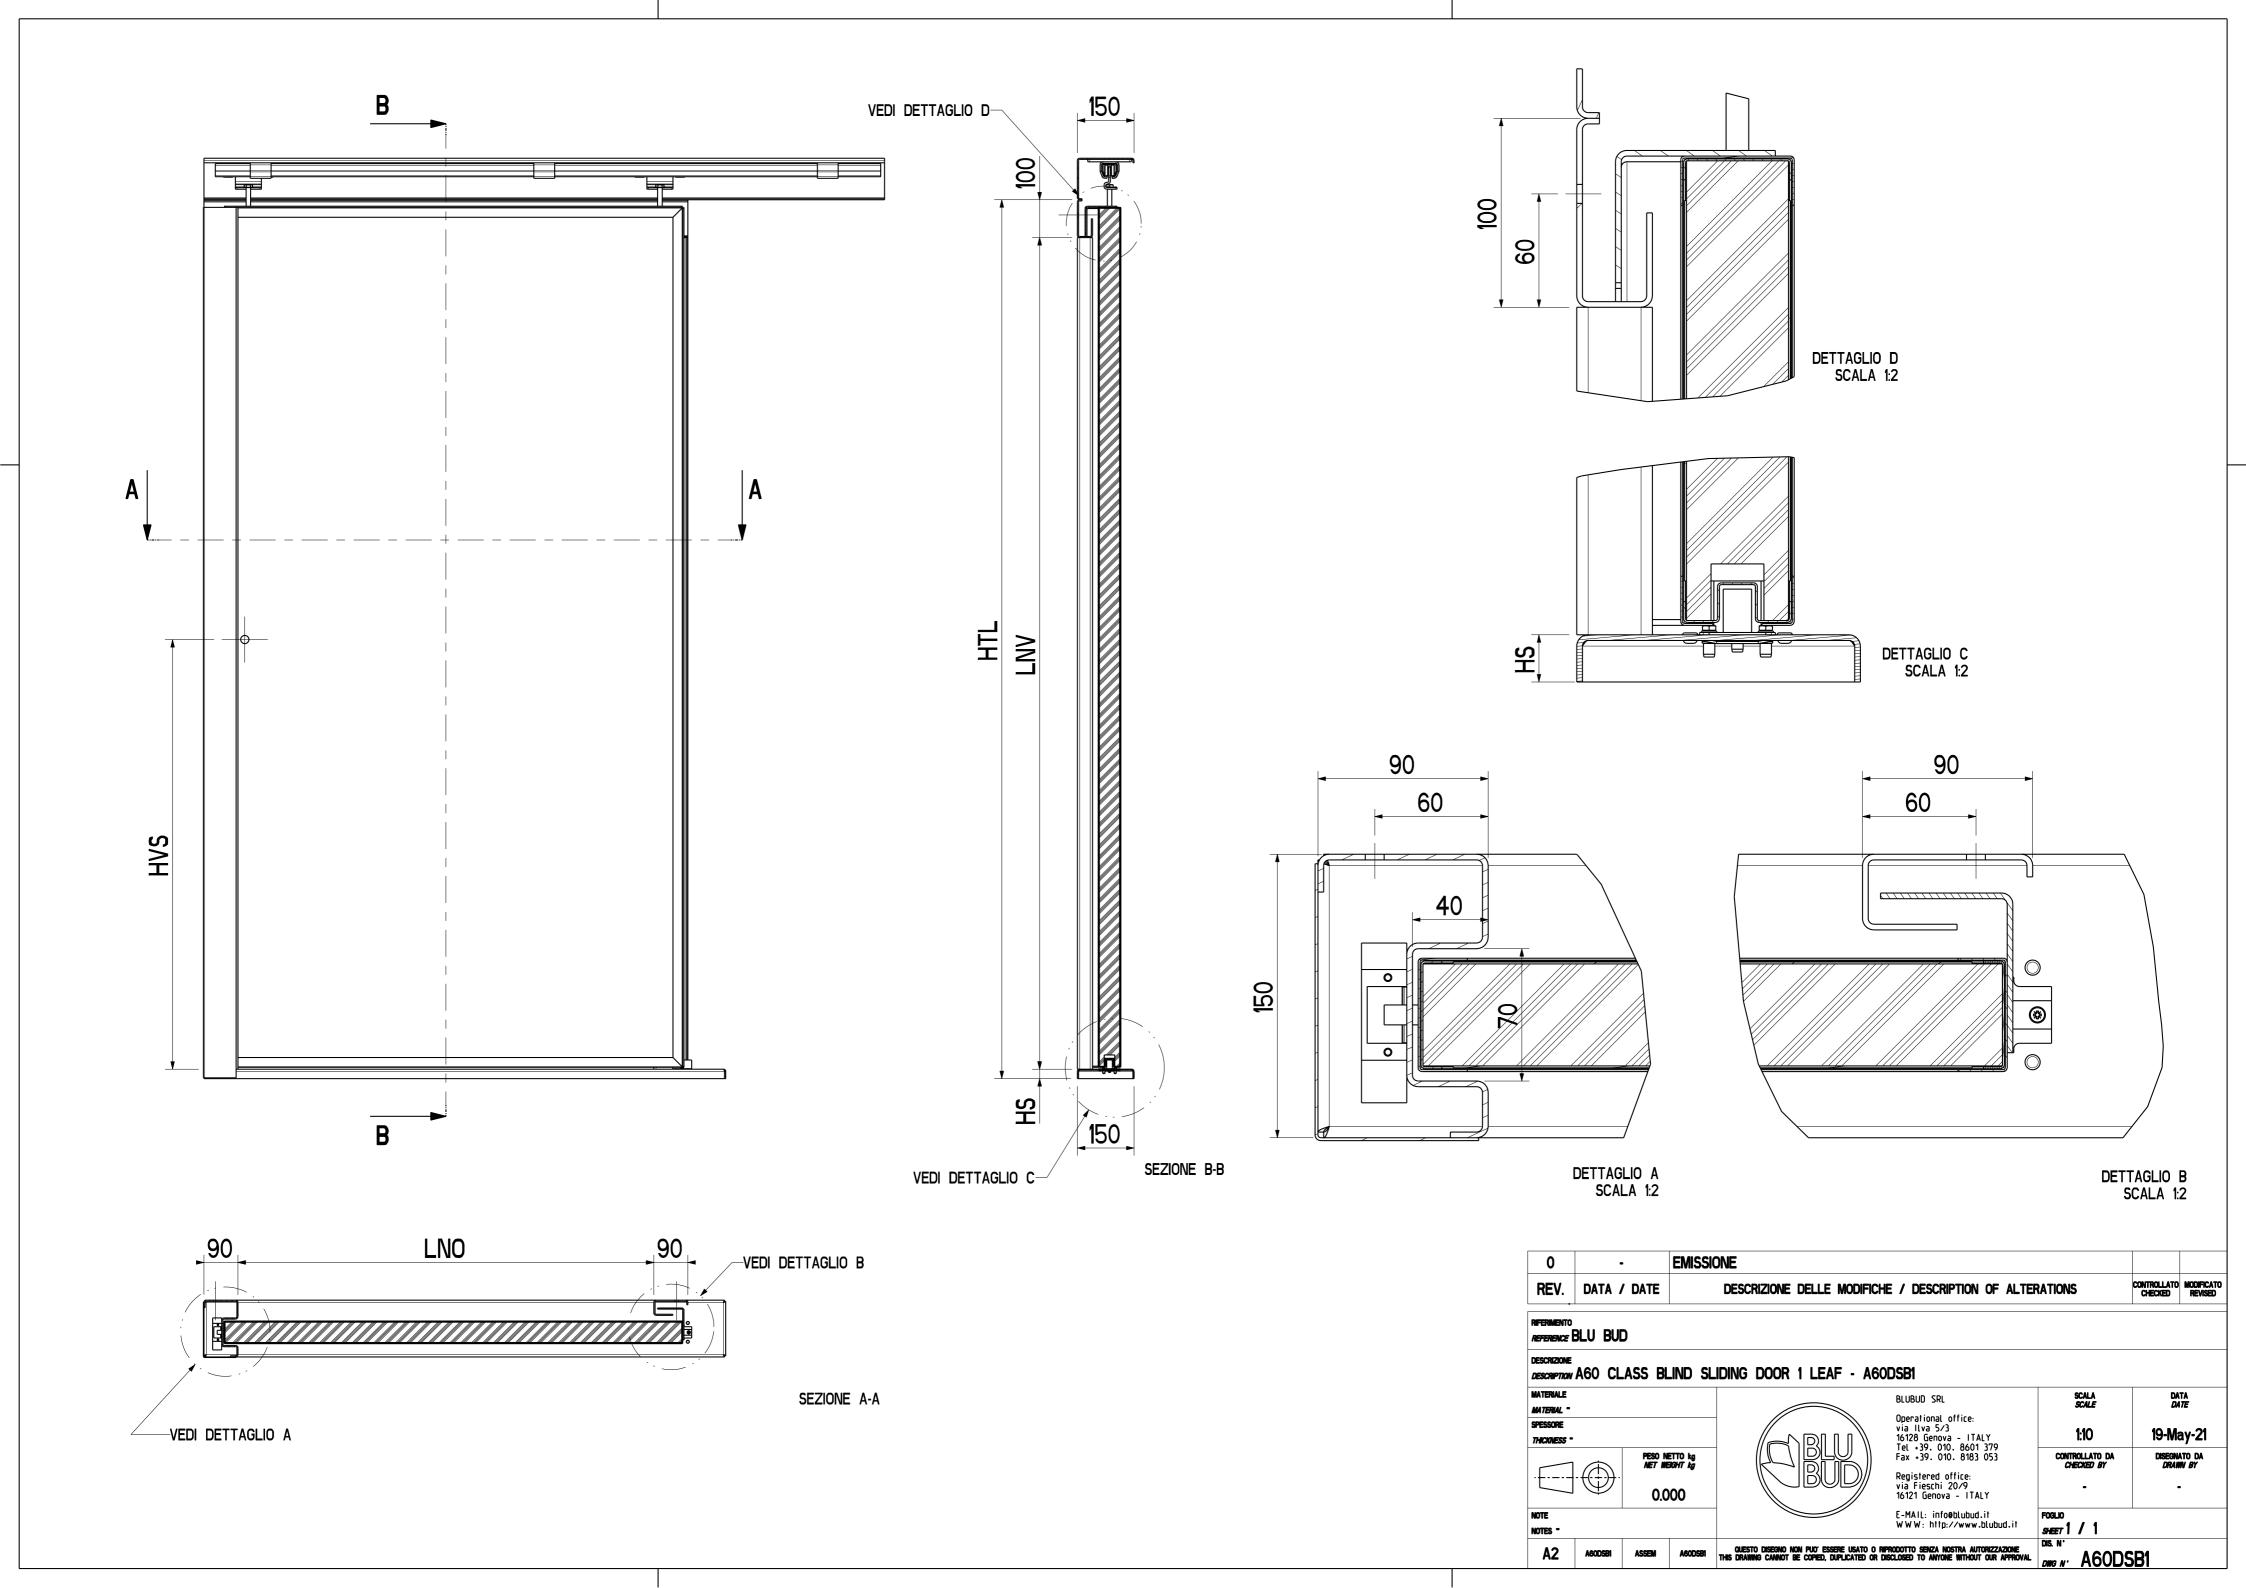

## **BLIND SLIDING DOOR**

| General Information                |                                                           |
|------------------------------------|-----------------------------------------------------------|
| description                        | blind, single leaf, manual or automatic sliding door      |
| type                               | A60DSB1                                                   |
| manufacturer                       | Blu Bud srl                                               |
| Application                        |                                                           |
| fire properties                    | A60 Class fire resistant                                  |
| certificates, approvals            | RINA MED Module B                                         |
| drawing number                     | A60DSB1                                                   |
| Size                               |                                                           |
| max horizontal clear opening (LNO) | 1100 mm                                                   |
| max vertical clear opening (LNV)   | 2200 mm                                                   |
| horizontal cut in bulkhead (TFO)   | LNO                                                       |
| vertical cut in bulkhead (TFV)     | LNV + sill height                                         |
| sill                               | 15mm                                                      |
| Frame                              |                                                           |
| section shape                      | see dwg                                                   |
| section size                       | see dwg                                                   |
| thickness of steel                 | 3 mm                                                      |
| materials                          | steel or stainless steel (ss)                             |
| finishing                          | raw, paint, brushed or polished (ss)                      |
| Leaf                               |                                                           |
| concept                            | sandwich                                                  |
| thickness                          | 56 mm                                                     |
| core                               | promat                                                    |
| material of skins                  | steel or stainless steel (ss)                             |
| coating                            | raw, laminates, PVC, brushed or polished (ss)             |
| leaf frame                         | paint, brushed or polished (ss)                           |
| Accessories                        |                                                           |
| standard                           | lock, handle, sill cover,                                 |
| extra                              | counterweight, automation device and onboard installation |
| Mechanical and physical properties |                                                           |
| noise reduction                    | n.a.                                                      |
|                                    |                                                           |